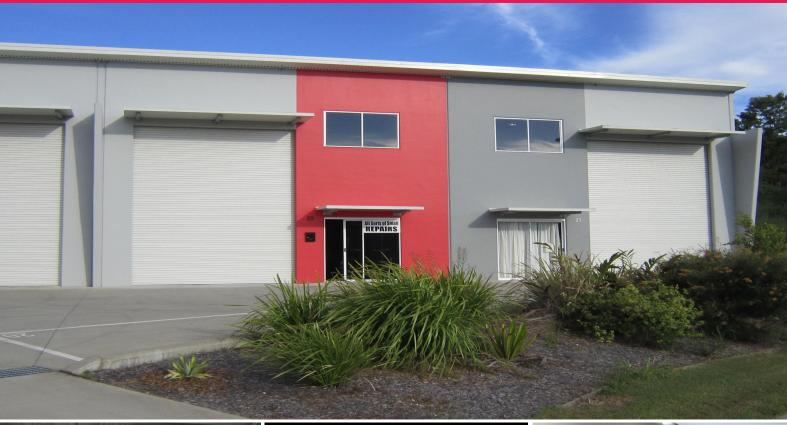

22/9 Kite Crescent, South Murwillumbah NSW 2484

## 2 YEAR OLD FACTORY UNIT IN PRIME LOCATION

Phone enquiries - please quote property ID 27880.

This unit needs to be seen to be appreciated. The factory complex was built just 2 years ago, in a flood-free area, situated in a prime spot in a light industrial estate of South Murwillumbah.

## Comprises:

- $^{\star}$   $\,$  150m2 of floor space + 50 square meters of Mezzanine area, with air-con.
- \* Painted Concrete floor
- \* Toilet & amp; shower with wheelchair access
- \* Roller door at the front and rear door at the rear
- \* Allocation of 2 dedicated car spaces