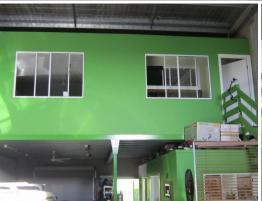

## Comprises:

- $^{\star}$   $\,$  150m2 of floor space + 50 square meters of Mezzanine area, with air-con.
- \* Painted Concrete floor
- \* Toilet & amp; shower with wheelchair access
- \* Roller door at the front and rear door at the rear
- \* Allocation of 2 dedicated car spaces