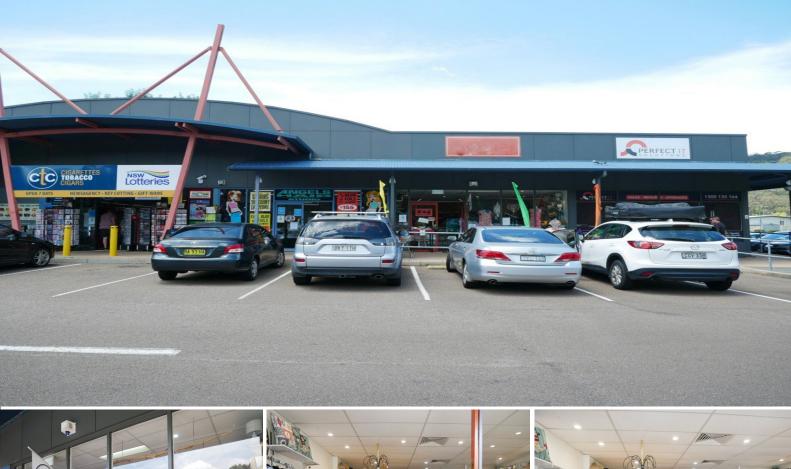

## **AVAILABLE FOR LEASE GREEN POINT SHOPPING CENTRE**

This ground floor boutique retail premises features;

- \* Plenty of exposure & Great signage opportunities.
- \* Corner position with full glass panels.
- \* Ducted air conditioning.
- \* A nice size at 45m2 approximately.
- \* Ample customer parking at your doorstep.
- \* Surrounded by A class operators including Coles, Liquorland, Chemist Warehouse, Green Point Medical Centre, Salvation Army, Swimart, Bakehouse Cafe, and Green Point Newsagent to name a few.

An affordable rent of \$30,000 pa + GST (Including outgoings) with lots of vehicle and pedestrian traffic.

Retail

FOR LEASE

45sqm

**Anthony Scarcella** 

+61 422 375 522

Anthony.Scarcella@au.knightfrank.com.au