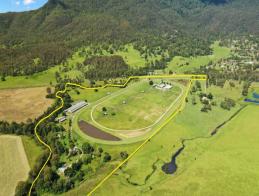

## 'FENWICK FARM' - HORSE TRAINING & REHABILITATION COMPLEX - MUST BE SOLD!

Michael Willems and Jackson Rameau from Ray White Commercial Gold Coast are pleased to present 'Fenwick Farm', 325 Mundoolun Connection Road, Boyland for public auction on Sunday, 23rd January 2022 at 10am.

- ? Freehold equine complex in the picturesque Canungra Valley on the edge of the Scenic Rim
- ? 33.24 hectares\* (82.13 acres)
- ? One of the finest pre-training and rehabilitation complex's in Australia
- ? The property is currently leased to Fenwick Farm (Operations) until August 2024 for a net income of \$248,727.27\* + GST
- ? Fenwick Farm (Operations) specialises in bespoke breaking-in, pre-training and rehabilitation and has achieved