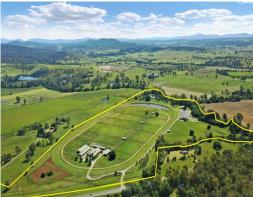

## 'FENWICK FARM' - HORSE TRAINING & REHABILITATION COMPLEX - MUST BE SOLD!

Michael Willems and Jackson Rameau from Ray White Commercial Gold Coast are pleased to present 'Fenwick Farm', 325 Mundoolun Connection Road, Boyland for public auction on Sunday, 23rd January 2022 at 10am.

- ? Freehold equine complex in the picturesque Canungra Valley on the edge of the Scenic Rim
- ? 33.24 hectares\* (82.13 acres)
- ? One of the finest pre-training and rehabilitation complex's in Australia
- ? The property is currently leased to Fenwick Farm (Operations) until August 2024 for a net income of \$248,727.27\* + GST
- ? Fenwick Farm (Operations) specialises in bespoke breaking-in, pre-training and rehabilitation and has achieved