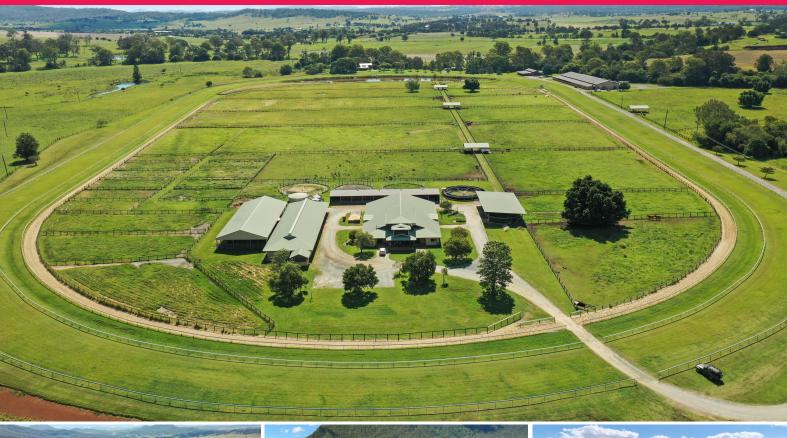

## 'FENWICK FARM' - HORSE TRAINING & REHABILITATION COMPLEX - MUST BE SOLD!

Michael Willems and Jackson Rameau from Ray White Commercial Gold Coast are pleased to present 'Fenwick Farm', 325 Mundoolun Connection Road, Boyland for public auction on Sunday, 23rd January 2022 at 10am.

- ? Freehold equine complex in the picturesque Canungra Valley on the edge of the Scenic Rim
- ? 33.24 hectares\* (82.13 acres)
- ? One of the finest pre-training and rehabilitation complex's in Australia
- ? The property is currently leased to Fenwick Farm (Operations) until August 2024 for a net income of \$248,727.27\* + GST
- ? Fenwick Farm (Operations) specialises in bespoke breaking-in, pre-training and rehabilitation and has achieved