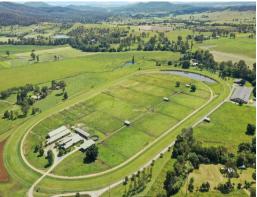

## 'FENWICK FARM' - HORSE TRAINING & REHABILITATION COMPLEX - MUST BE SOLD!

Michael Willems and Jackson Rameau from Ray White Commercial Gold Coast are pleased to present 'Fenwick Farm', 325 Mundoolun Connection Road, Boyland for public auction on Sunday, 23rd January 2022 at 10am.

- ? Freehold equine complex in the picturesque Canungra Valley on the edge of the Scenic Rim
- ? 33.24 hectares\* (82.13 acres)
- ? One of the finest pre-training and rehabilitation complex's in Australia
- ? The property is currently leased to Fenwick Farm (Operations) until August 2024 for a net income of \$248,727.27\* + GST
- ? Fenwick Farm (Operations) specialises in bespoke breaking-in, pre-training and rehabilitation and has achieved