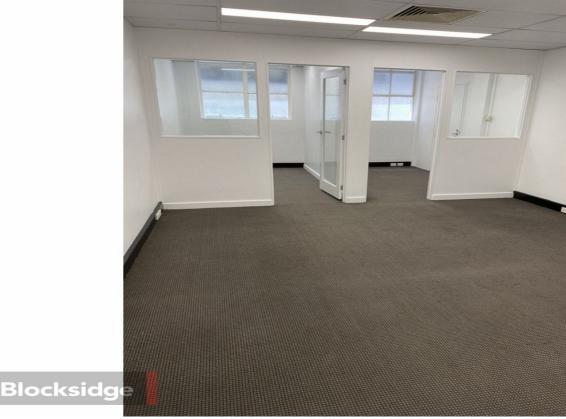

## Tidy 46m2 tenancy on Second Floor

Situated on the second floor of the Blocksidge & Ferguson Building this tenancy has two private offices, a kitchenette, and an open plan space that could be used as a reception area or open plan working space.

The space would suit a range of businesses and has good natural light.

37m2 @ \$250.00 /m² pa & 9m² @ \$100.00/m² + Outgoings \$158.53 /m² pa + GST = Net Rent \$9,250.00 + GST pa + Outgoings \$5,865.60 + GST pa