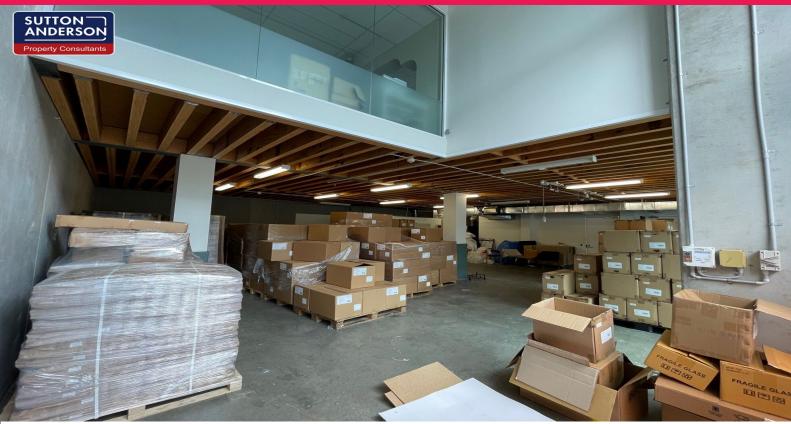

## **Immaculate Office / Warehouse in Great Location**

Sutton Anderson are pleased to present Unit 10, 6-8 Herbert St, St Leonards available for lease.

The property offers:

- \* 362 sqm of internal floor space
- \* Situated at the front of the Herbert Street TechnoPark, great exposure to Herbert Street
- \* 3 Car Parking Spaces with the ability to park an additional 3 cars out the front
- \* Functional warehouse with good truck access
- \* Huge amount of natural light
- \* Secure Building with 24/7 access
- \* Short walk to public