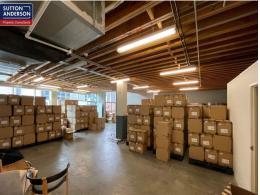

## **Immaculate Office / Warehouse in Great Location**

Sutton Anderson are pleased to present Unit 10, 6-8 Herbert St, St Leonards available for lease.

The property offers:

- \* 362 sqm of internal floor space
- \* Situated at the front of the Herbert Street TechnoPark, great exposure to Herbert Street
- \* 3 Car Parking Spaces with the ability to park an additional 3 cars out the front
- \* Functional warehouse with good truck access
- \* Huge amount of natural light
- \* Secure Building with 24/7 access
- \* Short walk to public