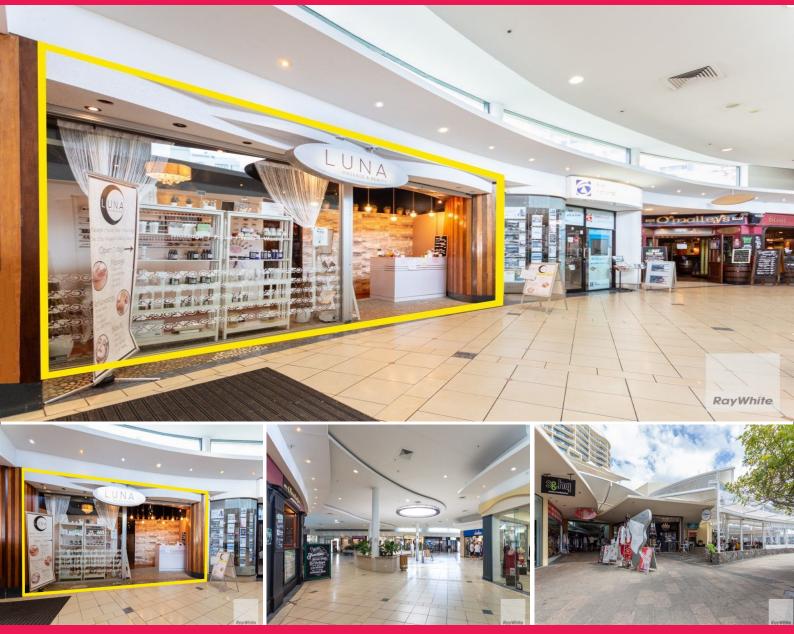

## Tourism Hot Spot in Bustling Mooloolaba | For Lease

Emily Pendleton and Victoria Hunter from the Ray White Commercial Northern Corridor Group is pleased to offer Shop 22 at 121 Mooloolaba Esplanade, Mooloolaba for lease.

Positioned in the well-established and popular Mooloolaba holiday hot-spot of Mooloolaba Esplanade the opportunity is presented to lease 86m2 of retail space. The high exposure location would suit a variety of businesses. The space is complimented with an abundance of foot traffic, and easy access for clientele with onsite basement parking.

This premise features:

- High foot traffic location
- Visibility to the Esp

Retail FOR LEASE

86sqm