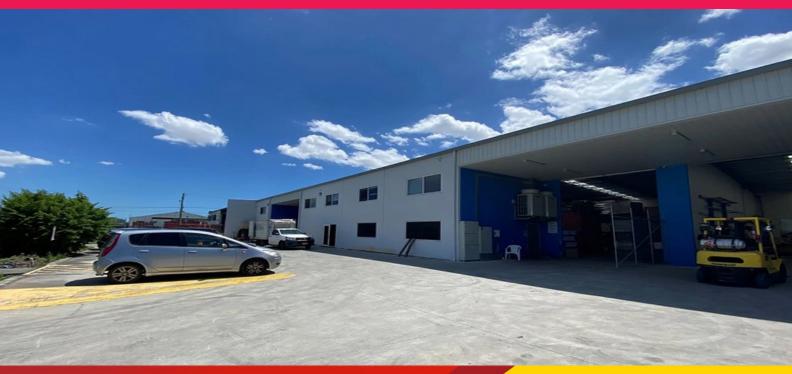

## SOLD

1/24 Boolarra Street, Hemmant QLD 4174

## INVESTMENT OPPORTUNITY

- \* Prime investment opportunity
- \* 7 x 7 year lease commenced 12 July 2018
- \* Prominent national tenant
- \* Returning \$163,910 net per annum plus GST

Located in a prime TradeCoast location is this secure investment opportunity. This modern concrete tilt slab office / warehouse is leased to a prominent national food wholesale supplier for 163,910 per annum net plus GST. The 7 x 7 year lease term commenced on 12 July 2018.

Located just 12 kilometres from the CBD is Brisbane's large industrial suburb of Hemmant. Positioned along the Brisbane River at the footstep of the Gateway Corridor, it is extremely close to the Brisbane Airport and Port of Brisbane. Major firms that have chosen to locate here include One St