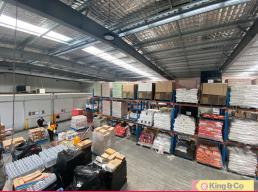

## INVESTMENT OPPORTUNITY

- \* Prime investment opportunity
- \* 7 x 7 year lease commenced 12 July 2018
- \* Prominent national tenant
- \* Returning \$163,910 net per annum plus GST

Located in a prime TradeCoast location is this secure investment opportunity. This modern concrete tilt slab office / warehouse is leased to a prominent national food wholesale supplier for 163,910 per annum net plus GST. The 7 x 7 year lease term commenced on 12 July 2018.

Industrial

FOR SALE

984sqm