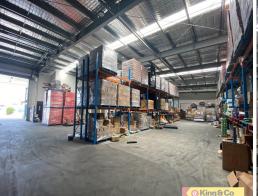

## INVESTMENT OPPORTUNITY

- \* Prime investment opportunity
- \* 7 x 7 year lease commenced 12 July 2018
- \* Prominent national tenant
- \* Returning \$163,910 net per annum plus GST

Located in a prime TradeCoast location is this secure investment opportunity. This modern concrete tilt slab office / warehouse is leased to a prominent national food wholesale supplier for 163,910 per annum net plus GST. The 7 x 7 year lease term commenced on 12 July 2018.

Industrial

FOR SALE

984sqm