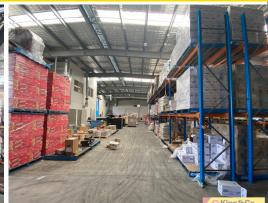

## INVESTMENT OPPORTUNITY

- \* Prime investment opportunity
- \* 7 x 7 year lease commenced 12 July 2018
- \* Prominent national tenant
- \* Returning \$163,910 net per annum plus GST

Located in a prime TradeCoast location is this secure investment opportunity. This modern concrete tilt slab office / warehouse is leased to a prominent national food wholesale supplier for 163,910 per annum net plus GST. The 7 x 7 year lease term commenced on 12 July 2018.

Industrial

FOR SALE

984sqm