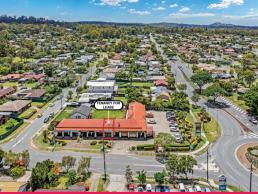

## 47sqm Food Retail Shop. Fit Out In Place. Ex-Fish & Chips

- \* Prime opportunity in busy neighbourhood area.
- \* 47m² ground floor retail shop with ample onsite parking.
- \* Situated at entrance of centre.
- \* Pylon signage available.
- \* 1000L grease trap connected, exhaust, grease trap.
- \* Glass shop front, opportunity for some outdoor dining potential.
- \* Corner site, surrounded by residential and notable schools.
- \* Multiple suitable uses.
- \* Join Pizza Hut, Bakery, Hair Dresser, laundromat, Accountant & Thai Shop
- \* \$22,000 PA GROSS + GST
- \* Contact Exclusive Marketing Agent Manoli Nicolas on 0400 082 170 f

Retail

FOR LEASE

47sqm