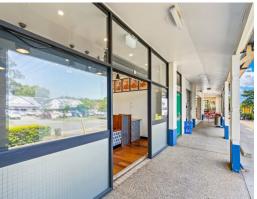

## 47sqm Food Retail Shop. Fit Out In Place. Ex-Fish & Chips

- \* Prime opportunity in busy neighbourhood area.
- \* 47m² ground floor retail shop with ample onsite parking.
- \* Situated at entrance of centre.
- \* Pylon signage available.
- \* 1000L grease trap connected, exhaust, grease trap.
- \* Glass shop front, opportunity for some outdoor dining potential.
- \* Corner site, surrounded by residential and notable schools.
- \* Multiple suitable uses.
- \* Join Pizza Hut, Bakery, Hair Dresser, laundromat, Accountant & Thai Shop
- \* \$22,000 PA GROSS + GST
- \* Contact Exclusive Marketing Agent Manoli Nicolas on 0400 082 170 f

Retail

FOR LEASE

47sqm