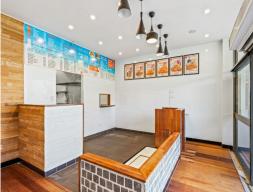

## 47sqm Food Retail Shop. Fit Out In Place. Ex-Fish & Chips

- \* Prime opportunity in busy neighbourhood area.
- \* 47m² ground floor retail shop with ample onsite parking.
- \* Situated at entrance of centre.
- \* Pylon signage available.
- \* 1000L grease trap connected, exhaust, grease trap.
- \* Glass shop front, opportunity for some outdoor dining potential.
- \* Corner site, surrounded by residential and notable schools.
- \* Multiple suitable uses.
- \* Join Pizza Hut, Bakery, Hair Dresser, laundromat, Accountant & Thai Shop
- \* \$22,000 PA GROSS + GST
- \* Contact Exclusive Marketing Agent Manoli Nicolas on 0400 082 170 f

Retail

FOR LEASE

47sqm