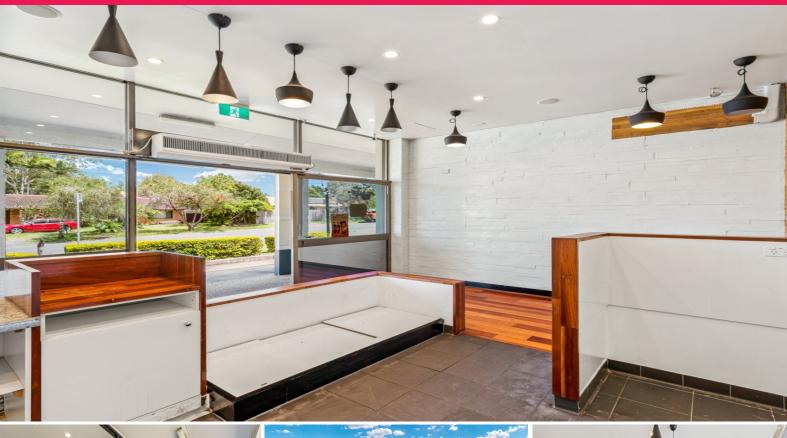

## 47sqm Food Retail Shop. Fit Out In Place. Ex-Fish & Chips

- \* Prime opportunity in busy neighbourhood area.
- \* 47m² ground floor retail shop with ample onsite parking.
- \* Situated at entrance of centre.
- \* Pylon signage available.
- \* 1000L grease trap connected, exhaust, grease trap.
- \* Glass shop front, opportunity for some outdoor dining potential.
- \* Corner site, surrounded by residential and notable schools.
- \* Multiple suitable uses.
- \* Join Pizza Hut, Bakery, Hair Dresser, laundromat, Accountant & Thai Shop
- \* \$22,000 PA GROSS + GST
- \* Contact Exclusive Marketing Agent Manoli Nicolas on 0400 082 170 f

Retail

FOR LEASE

47sqm