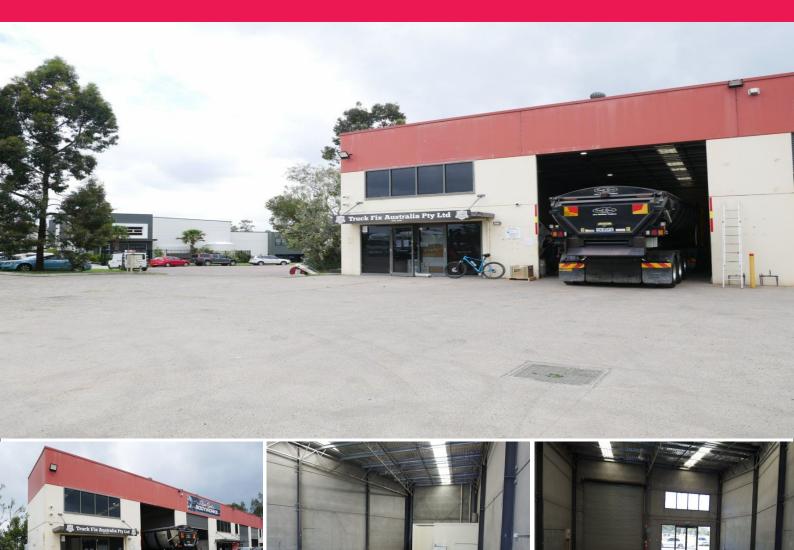

## PRIME LOCATION, MODERN INDUSTRIAL UNIT

Showcase your business with this 177sqm industrial unit, situated in a prime position within the Morisset industrial precinct. This space can cater to a multitude of business types, with its high clearance roller doors and high-quality inclusions with showroom style shopfronts. There is plenty of onsite parking available to cater for clients visiting your business.

Not only are you in view from the passing traffic on Wyee Road and Mandalong Road, you are only minutes away from the M1 Freeway. This unit has been upgraded to 3-phase power, allowing for higher power usage to potential tenants.

- Zoning IN2 Light Industrial
- Size 177sqm
- High clearance roller door access

Industrial FOR LEASE

177sqm