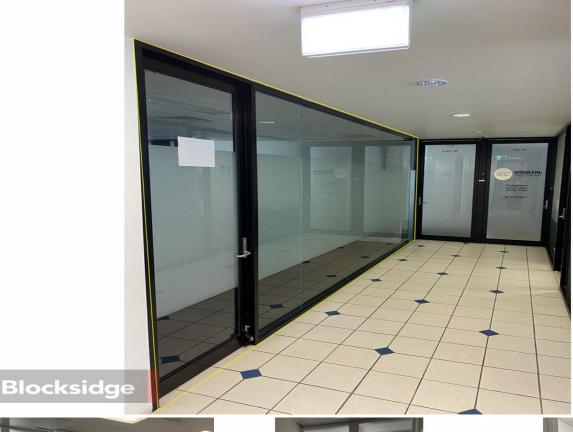

## Tidy tenancy with two private offices, kitchen and open plan space

Situated on the third floor of the Blocksidge & Ferguson Building this is a neat tenancy with two small private offices, an open plan area and a small kitchenette.

## Features:

- 37m2
- Floor to ceiling glass shop front
- Prominent location with laneway access between Ann and Adelaide St

Offices

FOR LEASE

37sqm