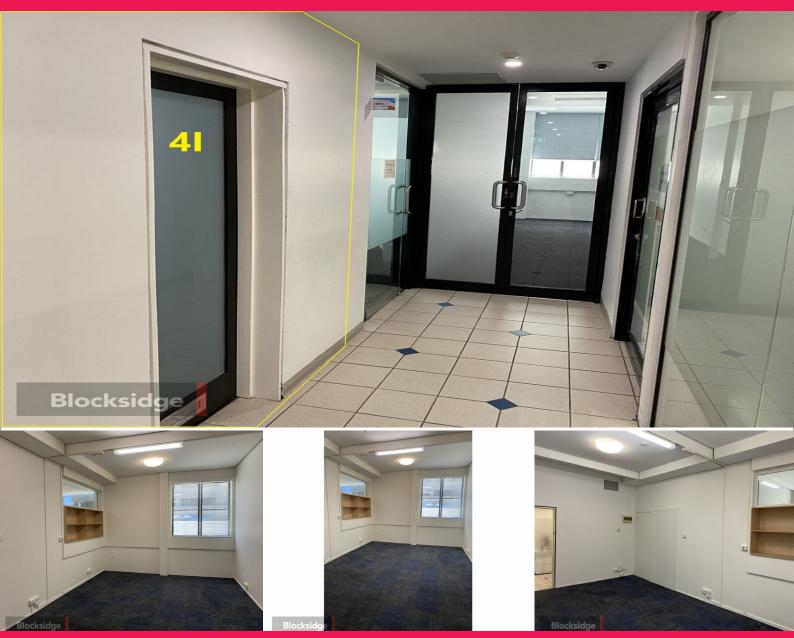

क्रिलंड 4i, Level 4/144 Adelaide Street, Brisbane City QLD

## 30m2 tenancy on top floor

This tenancy is situated on the fourth floor of the Blocksidge & Ferguson Building.

It's currently configured as an open plan space with ample natural light. The space will suit a range of businesses and uses.

## Features:

- 30m2
- Air Conditioning
- Prominent location with laneway access between Ann and Adelaide St

Offices

FOR LEASE

30sqm