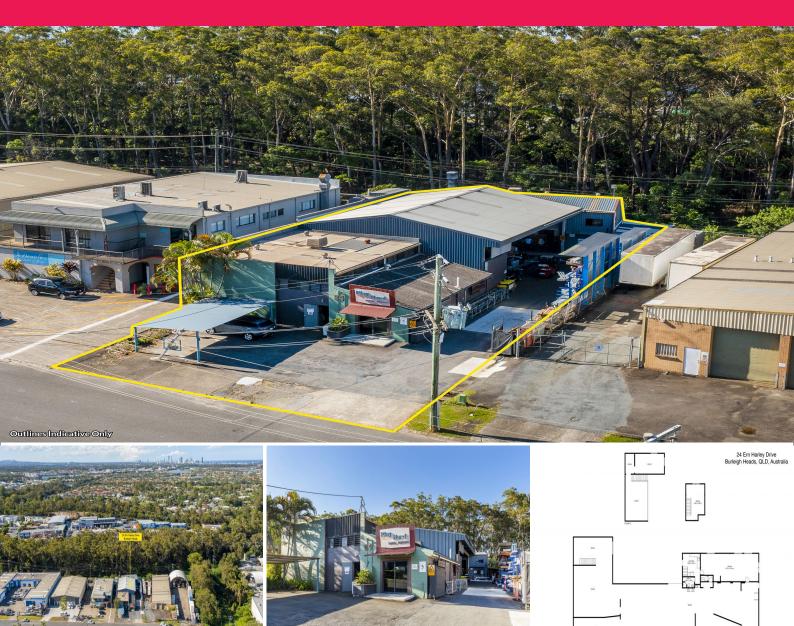

## **Tenanted Investment with Huge Upside - Prime Location**

Peter Laoudikos, as the exclusive agent, is pleased to offer for sale 24 Ern Harley Drive, Burleigh Heads.

Located in the heart of Burleigh Heads industrial estate and occupied by a long standing local business, this is a quality industrial investment.

? Annual net rent of \$84,000 plus GST plus Outgoings commencing January 2022

? 1,141m? Land Area

? Approximately 640mm? of total covered area

? Approximately 62m? of office, 22m? of kitchen/amenities, 297m? of factory, 108m? of covered work area, 135m2 of warehouse, 94m2 of combined mezzanine/storage space and lunch room ? Under cover carport for 3 cars