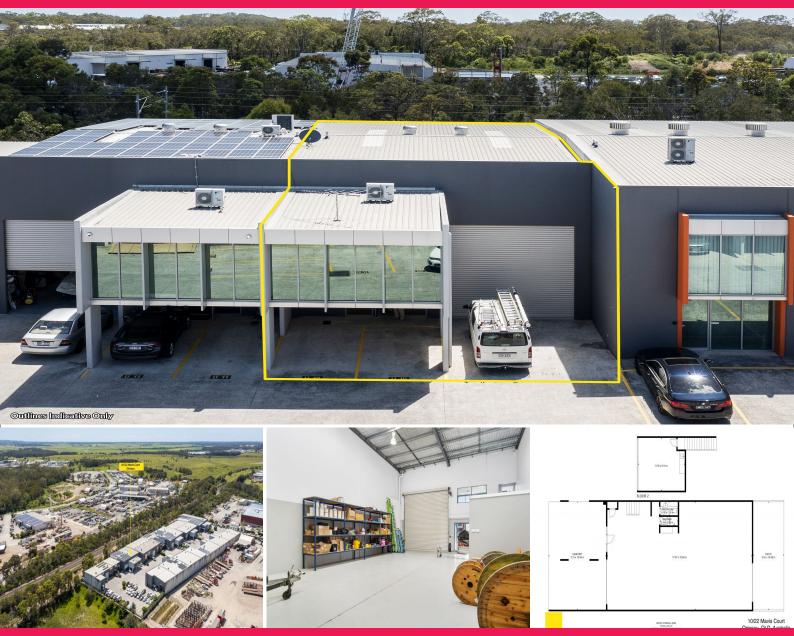

## **Selling Vacant Possession - Perfectly Located Industrial Warehouse**

Peter Laoudikos, as the exclusive agent, is pleased to offer for sale 10/22 Mavis Court. Ormeau.

Positioned perfectly in a key corridor between Brisbane and the Gold Coast, this modern complex offers you the opportunity to buy and move in early 2022. This well designed industrial unit combines a clear span warehouse area and high quality office space with rear yard access, kitchenette, bathroom and shower amenities.

- \* 195m2\* warehouse
- \* 34m2\* mezzanine office over car parks
- \* 37m2\* rear yard area
- \* Allocated car parking

This property is being sold by auction or without a price and therefore a price guide can not be provided. The website may have filtered th