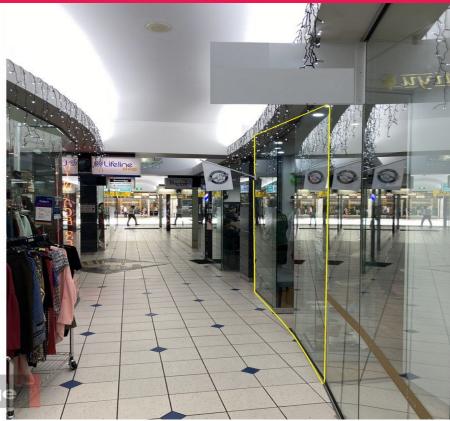

## Retail shop becoming available February 2022!

Located in the middle of the Blocksidge & Ferguson Building Arcade, this space sits amongst other well-known retail businesses including Noosa Chocolate Factory, Lifeline & Fix My Mobile.

Features:

- 14m2 plus bonus 9m2 mezzanine
- Floor to ceiling glass shop front
- Air Conditioning
- Prominent location with laneway access between Ann and Adelaide Streets
- Excellent bus links with a number of stops right in front of the building
- 250m to Central Station
- NBN connectivity, end of trip facilities, lift access, and signage