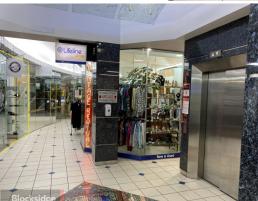

## Retail shop becoming available February 2022!

Located in the middle of the Blocksidge & Ferguson Building Arcade, this space sits amongst other well-known retail businesses including Noosa Chocolate Factory, Lifeline & Fix My Mobile.

Features:

- 14m2 plus bonus 9m2 mezzanine
- Floor to ceiling glass shop front
- Air Conditioning
- Prominent location with laneway access between Ann and Adelaide Streets
- Excellent bus links with a number of stops right in front of the building
- 250m to Central Station
- NBN connectivity, end of trip facilities, lift access, and signage