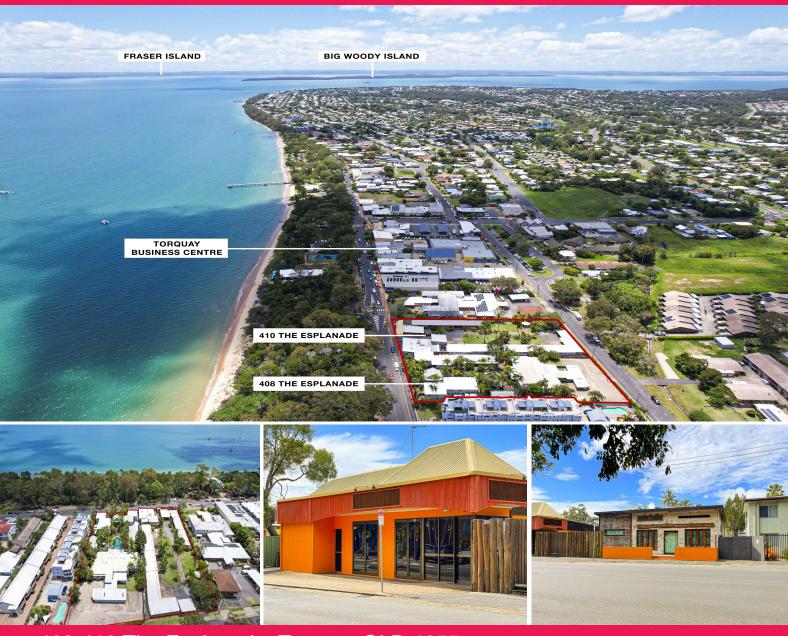

## 408-410 The Esplanade, Torquay QLD 4655

## **Unique Property 50m to Beach!**

Please use code 100147# when calling in.

Conveniently located adjacent to the retail/tourist precinct and just 50m to the beach!

Close proximity to the southern end of the great barrier reef, doorstep to the world's largest sand island? Fraser Island and the hidden gem that is Hervey Bay's whale watching, rated one of the best places in Australia to see Humpbacks!

Leisure

FOR LEASE

3000sqm

The opportunity exists to energise and fully utilise this unique property!

DISCLAIMER No Agent Bus