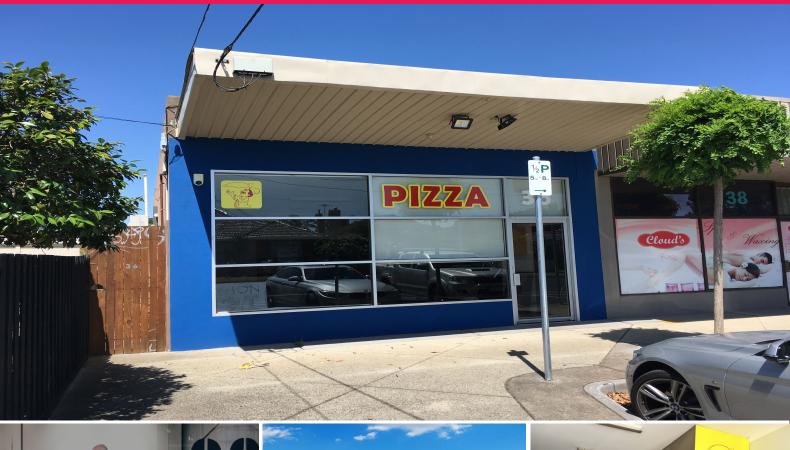

## FOOD READY - SHOP & DWELLING!

Ray White Commercial Oakleigh are pleased to offer this outstanding retail/office opportunity to lease 36 Scotsburn Avenue, Oakleigh South.

This well positioned free standing retail/office premise has great access to Centre Road & Clayton Road.

A stone's throw away is Clayton's main retail hub of restaurants, cafes and shopping precinct along with the train and bus station. Complete with a two bedroom Dwelling.

? Total building area | 115m2\*

- ? Previously operating as a pizza restaurant
- ? Exhaust Canopy
- ? Refurbished 2 bedroom

Retail FOR LEASE

115sqm