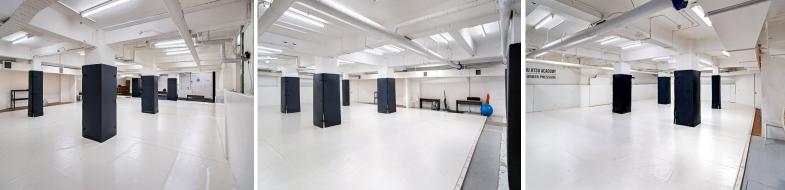

## **Creative Lower Ground Space**

Located on one of Sydney's busiest arterial roads connecting the Eastern Suburbs to the CBD, Harbour Bridge and Eastern Distributor. The building is located on the corners of William St and Forbes St, positioned between Kings Cross and Hyde Park presents itself with a commanding 19 metre (approx.) uninterrupted corner frontage to William Street.

Property features include:

- 150.6 sqm lower ground offering
- Ideal for variety of users
- Existing light box and signage potential
- Access to exclusive bathrooms including showers
- Secure car parking available at additional cost