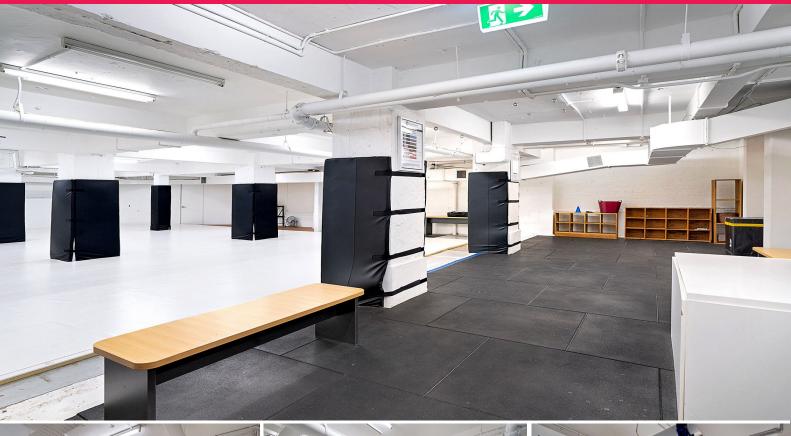

## **Creative Lower Ground Space**

Located on one of Sydney's busiest arterial roads connecting the Eastern Suburbs to the CBD, Harbour Bridge and Eastern Distributor. The building is located on the corners of William St and Forbes St, positioned between Kings Cross and Hyde Park presents itself with a commanding 19 metre (approx.) uninterrupted corner frontage to William Street.

Property features include:

- 150.6 sqm lower ground offering
- Ideal for variety of users
- Existing light box and signage potential
- Access to exclusive bathrooms including showers
- Secure car parking available at additional cost