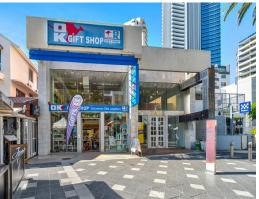

## **Prime Retail Shop With Massive Exposure**

- \* Vacant 281m2\* two level premises in the heart of Surfers Paradise
- \* Prime street frontage on Orchid Avenue
- \* Retail / office / food & beverage opportunity
- \* To be sold with vacant possession
- \* Buy to lease or operate own business
- \* High quality retail & office fit-out throughout
- \* Ample storage space at the rear of the property
- \* Ducted air-conditioning throughout
- \* Common use in-ground swimming pool located at the rear of the property
- \* Must be sold!
- \*Approximately

For further information or an inspection contact the exclusive agen

Retail

FOR SALE

281sqm