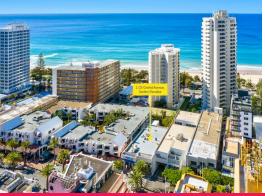

## **Prime Retail Shop With Massive Exposure**

- \* Vacant 281m2\* two level premises in the heart of Surfers Paradise
- \* Prime street frontage on Orchid Avenue
- \* Retail / office / food & beverage opportunity
- \* To be sold with vacant possession
- \* Buy to lease or operate own business
- \* High quality retail & office fit-out throughout
- \* Ample storage space at the rear of the property
- \* Ducted air-conditioning throughout
- \* Common use in-ground swimming pool located at the rear of the property
- \* Must be sold!
- \*Approximately

For further information or an inspection contact the exclusive agen

Retail

FOR SALE

281sqm