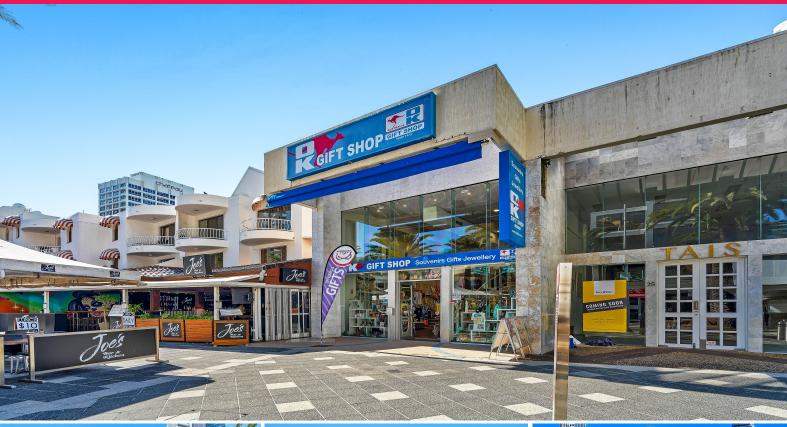

## **Prime Retail Shop With Massive Exposure**

- \* Vacant 281m2\* two level premises in the heart of Surfers Paradise
- \* Prime street frontage on Orchid Avenue
- \* Retail / office / food & beverage opportunity
- \* To be sold with vacant possession
- \* Buy to lease or operate own business
- \* High quality retail & office fit-out throughout
- \* Ample storage space at the rear of the property
- \* Ducted air-conditioning throughout
- \* Common use in-ground swimming pool located at the rear of the property
- \* Must be sold!
- \*Approximately

For further information or an inspection contact the exclusive agen

Retail

FOR SALE

281sqm