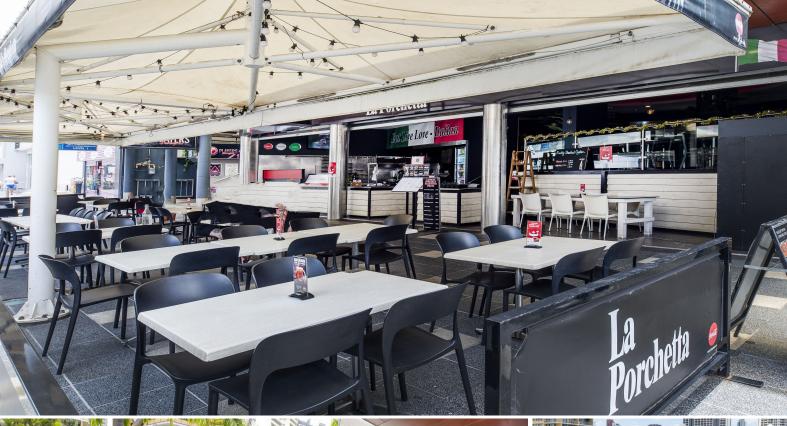

## **DECEASED ESTATE - 100% LEASED - MAJOR UPSIDE**

Scott Wells and Jackson Rameau of Ray White Commercial Gold Coast are pleased to present Lots 58 & 59/18-22 Orchid Avenue, Surfers Paradise.

- \* Prime retail / food & beverage opportunity
- \* Deceased estate
- \* Shops 1-4 La Promenade
- \* Total area comprising 250m2\*
- \* Currently leased to La Porchetta Restaurant
- \* Prominent Orchid Avenue frontage
- \* High foot traffic area providing massive exposure
- \* 4 Exclusive use parking spaces