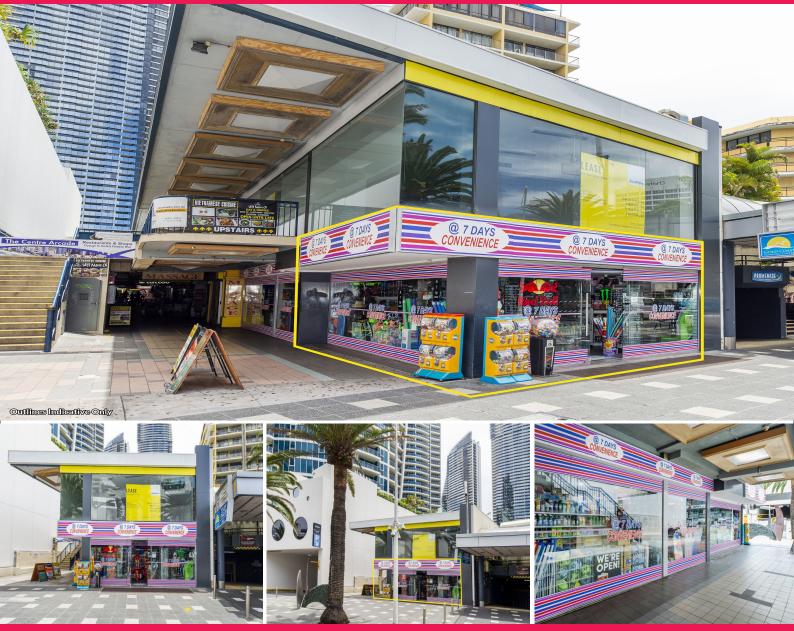

## **DECEASED ESTATE - LEASED TO 24/7 CONVENIENCE STORE**

Scott Wells and Jackson Rameau of Ray White Commercial Gold Coast are pleased to present Lots 23 & 24/3131 Surfers Paradise Boulevard (also known as 16 Orchid Avenue), Surfers Paradise.

- \* Fantastic retail opportunity in Surfers Paradise
- \* Deceased estate
- \* Two lots comprising 90m2\* of retail space
- \* Fantastic investment opportunity!
- \* Currently operating as a convenience store with lease expiring July 2025 plus two 5-year options
- \* Absolutely must be sold at Auction!

For further information or an inspection contact the exclusive agents Scott Wells on 0412 766 163 or Jackson R

Retail FOR SALE

90sqm

Scott Wells 0412766163 s.wells@rwsp.net Jackson Rameau 0438451112 j.rameau@rwsp.net