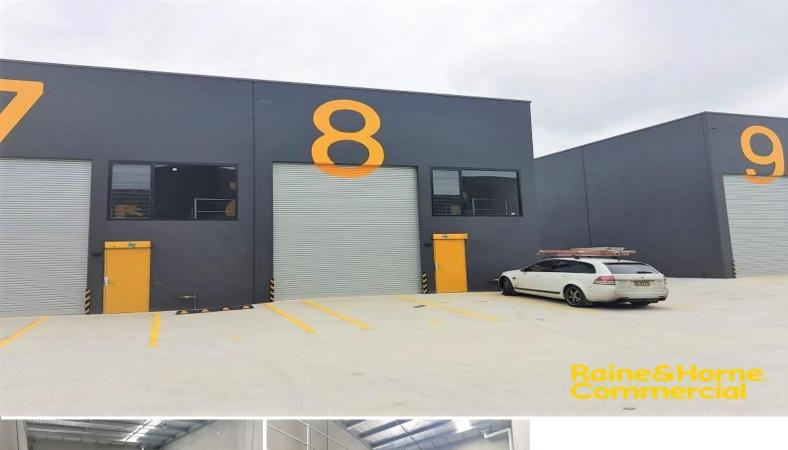

Unit 8/20 Technology Drive, Appin NSW 2560

## FOR LEASE - Affordable & Modern Industrial Unit

This subject property is located just off Wilton Road on Technology Drive. It is within minutes from all the essential services of the Appin township and only 15 minutes from the Campbelltown CBD and 30 minutes to Wollongong.

- ? 150m?\* Totalling area
- ? Full height concrete panel construction
- ? 7 metre + internal clearances
- ? Mezzanine storage level
- ? 4 metre wide container height roller shutter door
- ? Complex offers excellent truck & vehicle access with wide driveways
- ? Secure gated complex