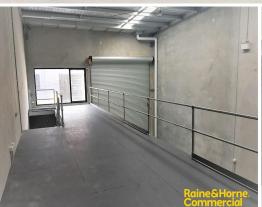

- ? 150m?\* Totalling area
- ? Full height concrete panel construction
- ? 7 metre + internal clearances
- ? Mezzanine storage level
- ? 4 metre wide container height roller shutter door
- ? Complex offers excellent truck & vehicle access with wide driveways
- ? Secure gated complex