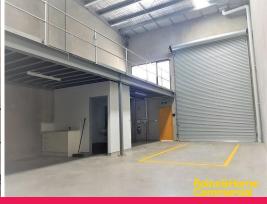

- ? 150m?\* Totalling area
- ? Full height concrete panel construction
- ? 7 metre + internal clearances
- ? Mezzanine storage level
- ? 4 metre wide container height roller shutter door
- ? Complex offers excellent truck & vehicle access with wide driveways
- ? Secure gated complex