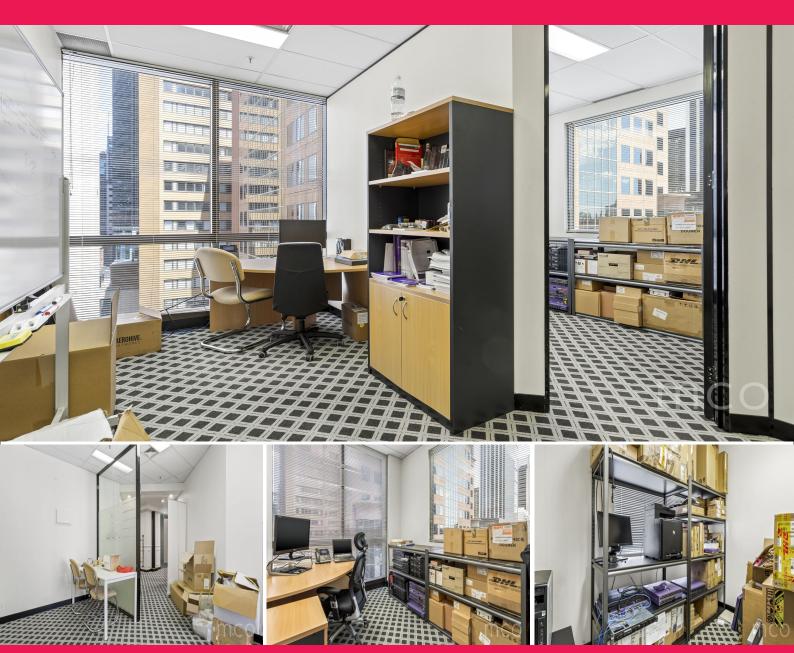

## Stunning corner office with natural light in the heart of Melbourne CBD

Suite 613 provides a truly impressive address, look no further than a corner office in the highly sought-after Exchange Tower. Featuring floor to ceiling windows flooding the space with natural light, perfect for an owner occupier. Available for occupation as soon as March 2022.

As a valued owner within the iconic Exchange Tower, you will have access to premium amenities and facilities including:

- Fully equipped gym with shower facilities
- Professional on-site reception team offering personalised admin services
- Boardrooms and meeting rooms for hire
- Concierge services fr