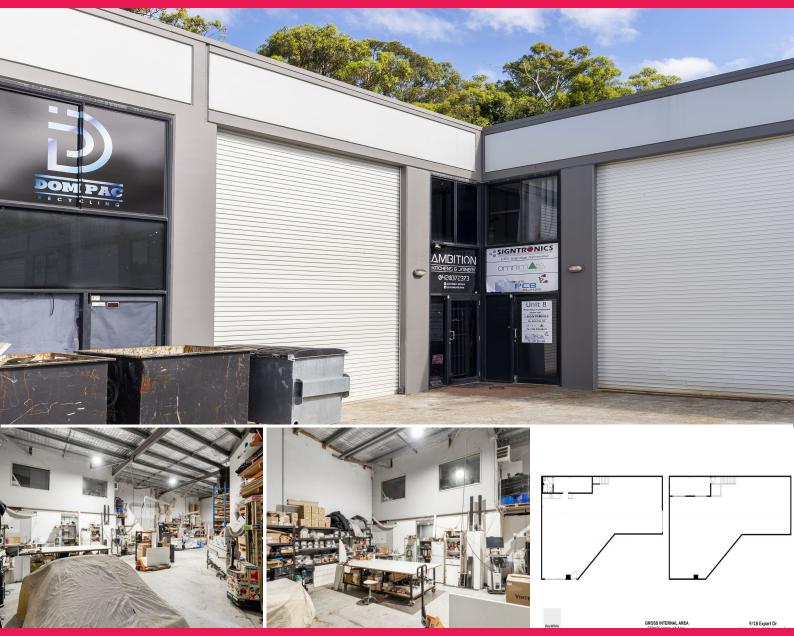

## 9/18 Export Drive, Molendinar QLD 4214

## **Motivated Owner Seeks Your Offer**

- \* 215m2\* ground floor area
- \* 4m2\* approved mezzanine
- \* 11m\* additional mezzanine office
- \* Rear roller door with 37m2\* courtyard
- \* 2 allocated car parks with additional visitor parks on site
- \* 3 phase power, hi-bay lighting, manual roller door
- \* Own amenities including shower
- \* Low Impact Industry Zoning
- \* Month by month tenant in place
- \* NBN available nbn Fibre to the Curb (FTTC)
- \* Gated complex only 6 mins from M1 Motorway (Smith Street exit)

\*approx Please contact the list Industrial FOR SALE

230sqm

Lisa Dunne 0420208891 I.dunne@rwsp.net