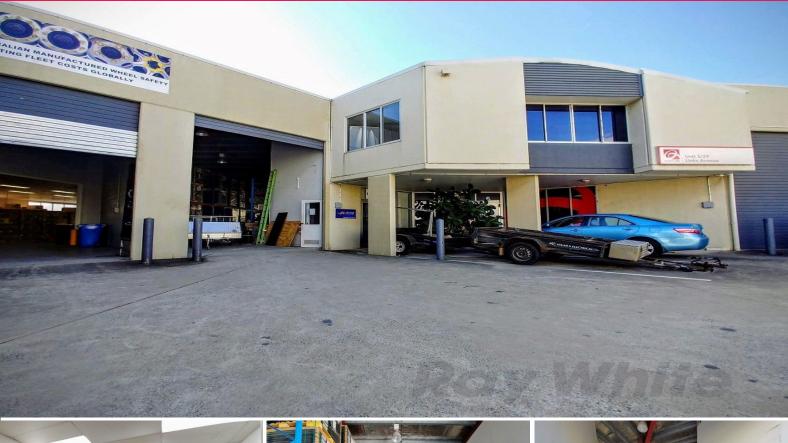

## 272SQM\* TIDY EAGLE FARM OFFICE/WAREHOUSE

- 272sqm\* well maintained industrial unit
- 72sqm\* office/ showroom over two levels
- 200sqm\* warehouse space
- Amenities on each level
- Electric container height roller door
- Five (5) allocated car spaces
- Prime Eagle Farm location
- 3 phase power available
- NBN connectivity
- Cafe onsite
- Ideally located just seconds away from Southern Cross Way, the Gateway Motorway and Kingsford Smith Drive!