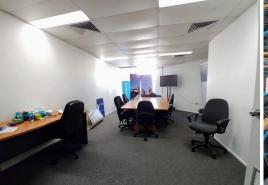

## 272SQM\* TIDY EAGLE FARM OFFICE/WAREHOUSE

- 272sqm\* well maintained industrial unit
- 72sqm\* office/ showroom over two levels
- 200sqm\* warehouse space
- Amenities on each level
- Electric container height roller door
- Five (5) allocated car spaces
- Prime Eagle Farm location
- 3 phase power available
- NBN connectivity
- Cafe onsite
- Ideally located just seconds away from Southern Cross Way, the Gateway Motorway and Kingsford Smith Drive!