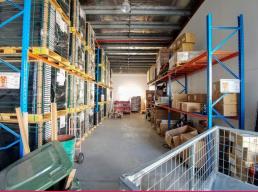

## 272SQM\* TIDY EAGLE FARM OFFICE/WAREHOUSE

- 272sqm\* well maintained industrial unit
- 72sqm\* office/ showroom over two levels
- 200sqm\* warehouse space
- Amenities on each level
- Electric container height roller door
- Five (5) allocated car spaces
- Prime Eagle Farm location
- 3 phase power available
- NBN connectivity
- Cafe onsite
- Ideally located just seconds away from Southern Cross Way, the Gateway Motorway and Kingsford Smith Drive!