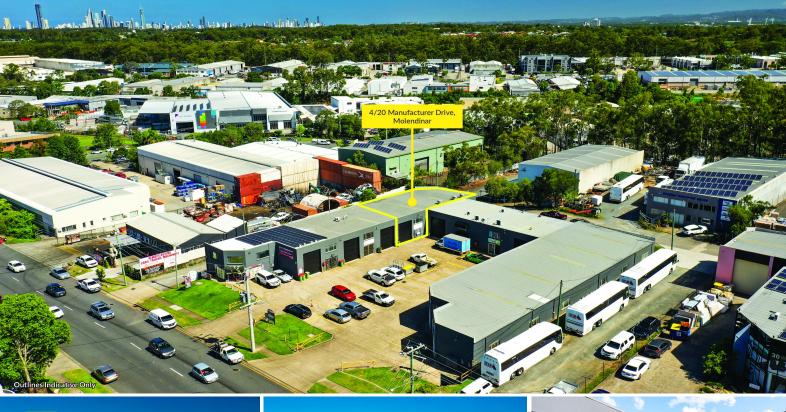

## 4/20 Manufacturer Drive, Molendinar QLD 4214

## **VACANT INDUSTRIAL UNIT - CENTRAL LOCATION**

Jackson Rameau & Michael Willems from Ray White Commercial Gold Coast are pleased to present to the market 4/20 Manufacturer Drive, Molendinar, a quality constructed warehouse strategically positioned in one of the Gold Coast's premier industrial and commercial precincts.