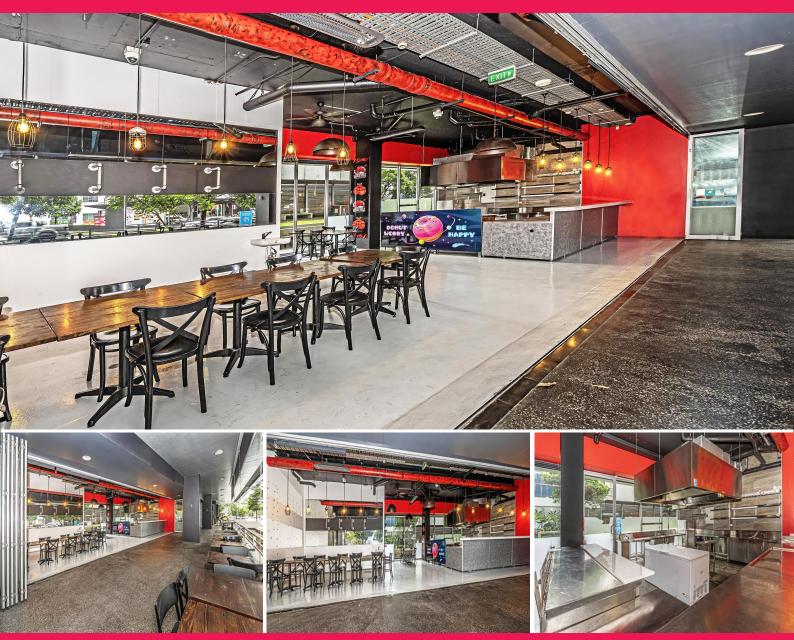

## Fully Fitted Out Modern Restaurant with Outdoor Seating

Located in a high traffic position within an established retail precinct in the fast growing Rosebery/Zetland area, this fully-fitted food & beverage space has a modern industrial look design & can be moved into immediately.

- Total 141sqm\* comprising 81sqm\* internal and 60sqm\* undercover outdoor seating

- Caters for indoor & outdoor dining

- Existing fit out includes fridge/freezer, commercial kitchen
- Glass windows, natural light, polished concrete floors
- Large 13m\* frontage with bi-folding doors
- Additional storage area 38sqm\*
- One security carspace