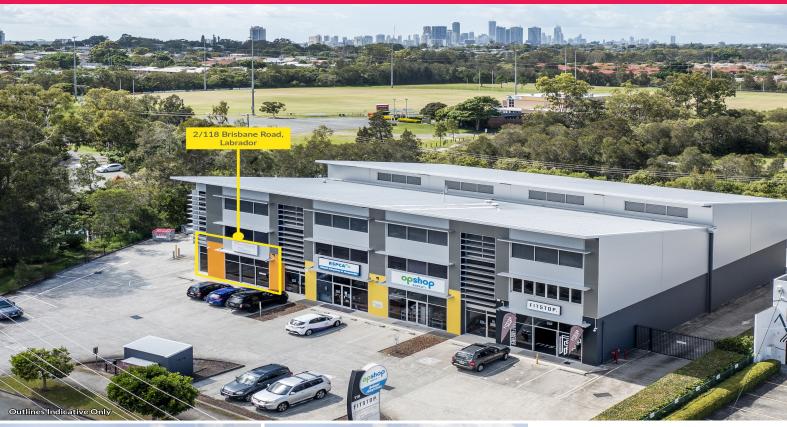

## Ray White.

2/118 Brisba

2/118 Brisbane Road, Labrador QLD 4215

## NET \$150,000\* PA - DENTAL LABORATORY & CLINIC - NEW 10 YEAR LEASE PLUS OPTIONS

Michael Willems and Jackson Rameau of Ray White Commercial Gold Coast, as the exclusive agents, are pleased to present Lot 2/118 Brisbane Road, Labrador QLD for sale.

Key features of this outstanding opportunity include:

- ? 433m2\* NLA
- ? Net Income \$150,000\* p.a. + GST + Outgoings
- ? New 10 year lease to a dental practice commencing 01.02.2022
- ? 2x5 year options
- ? Ideal business location
- ? Good parking on site