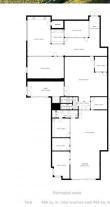

Key features of this outstanding opportunity include:

- ? 433m2\* NLA
- ? Net Income \$150,000\* p.a. + GST + Outgoings
- ? New 10 year lease to a dental practice commencing 01.02.2022
- ? 2x5 year options
- ? Ideal business location
- ? Good parking on site

Healthcare FOR SALE

433sqm