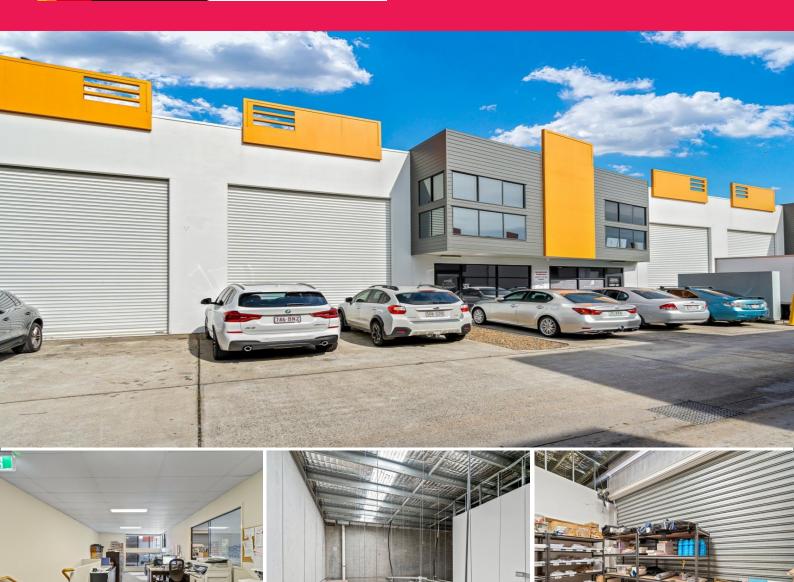

## U Hooker Commercial

27/20-22 Ellerslie Road, Meadowbrook QLD 4131

## **Auction - Rare Small Industrial Unit**

- \* Concrete tilt panel construction
- \* High clearance roller door & warehouse
- \* Only some office approved (air-conditioned)
- \* Industrial Zoning
- \* Close to McDonald, Woolworths, Pub, Logan Hospital & Train Station

PRICE: Grays Online Auction BUILDING AREA: 182 sqm

Industrial

FOR SALE

182sqm