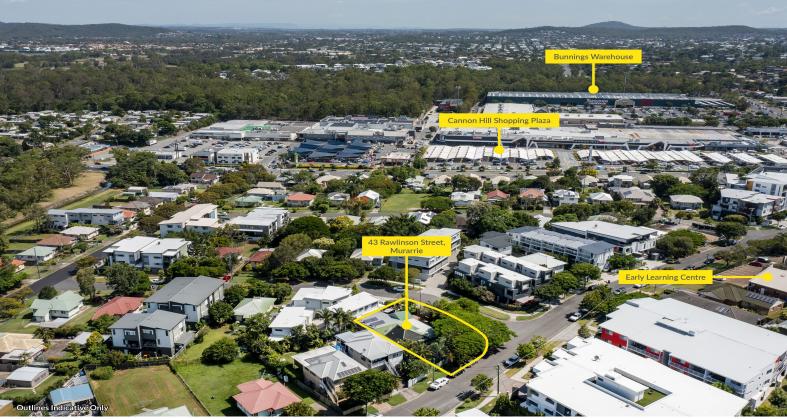

## **DA Approved for 9 Apartments & Shovel Ready!**

Jackson Rameau from Ray White is pleased to introduce to the market this prime, corner block of land that is located within the Murarrie and Cannon Hill family area.

43 Rawlinson Street, Murarrie, QLD, 4172 is a 640m2 block just 50 metres from the Murarrie Early Learning Centre and 400m2 from the Cannon Hill Plaza.

Development FOR SALE

640sqm

Pre-existing features of the current home include: