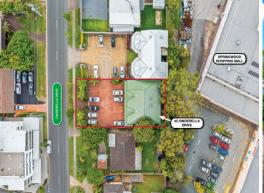

## LJ Hooker Commercial

45 Cinderella Drive, Springwood QLD 4127

## **Commercial Property - 100% Leased**

- \* (Springwood Local Plan Centre Core Precinct)
- \* 2 leased tenancies. (Long term tenants)
- \* 12 car parks
- \* Net return \$68,566 p.a (approximately)
- \* Current redevelopment limit is 32 metres
- \* Rarely do properties in this location with such future potential come on the market
- $^{\star}$  To be auctioned 11:00am, 10 February 2022, In-Rooms LJ Hooker Commercial Brisbane (If not sold prior).
- \* Further information please contact Kerry Armstrong on 0403 054 844.