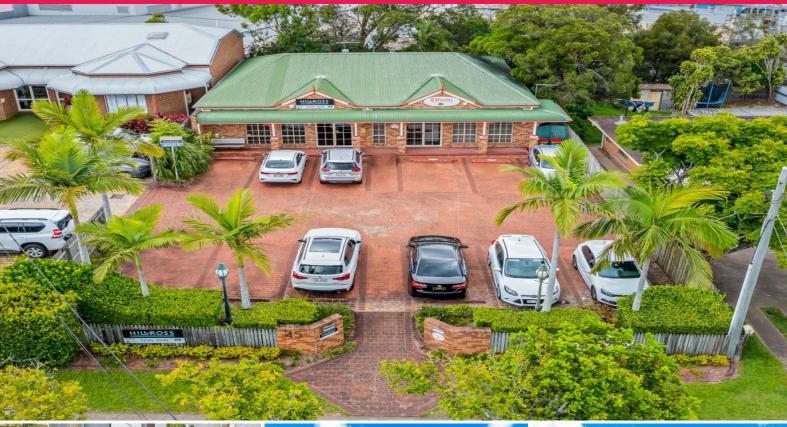

## LJ Hooker Commercial

45 Cinderella Drive, Springwood QLD 4127

## **Commercial Property - 100% Leased**

- \* (Springwood Local Plan Centre Core Precinct)
- \* 2 leased tenancies. (Long term tenants)
- \* 12 car parks
- \* Net return \$68,566 p.a (approximately)
- \* Current redevelopment limit is 32 metres
- \* Rarely do properties in this location with such future potential come on the market
- $^{\star}$  To be auctioned 11:00am, 10 February 2022, In-Rooms LJ Hooker Commercial Brisbane (If not sold prior).
- \* Further information please contact Kerry Armstrong on 0403 054 844.

Offices

FOR SALE

224sqm

**Kerry Armstrong** 

0403 054 844

karmstrong@ljhbrisbane.com.au