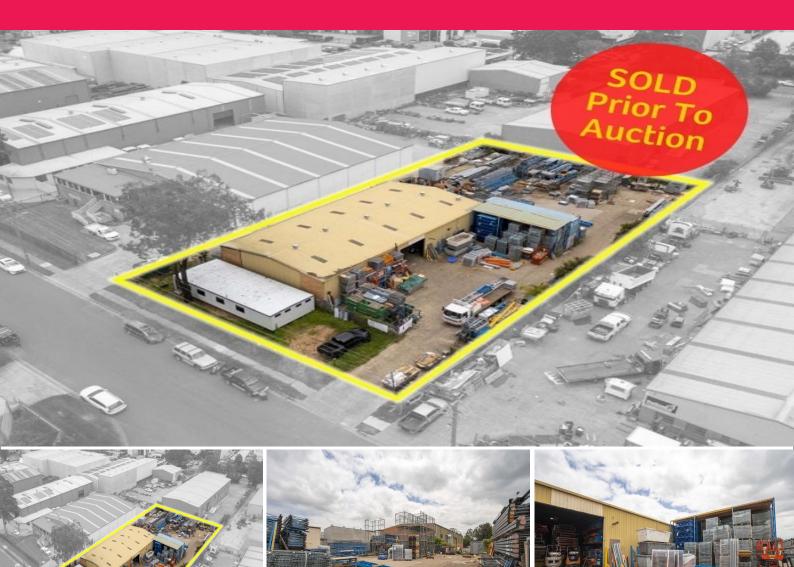

## 27 Liverpool Street, Ingleburn NSW 2565

## **Rare Freestanding Factory & Yard Purchase Opportunity**

Ideally located on Liverpool Street, which is easily accessed via Lancaster Street and Devon Road. The subject property boasts excellent access to the M5 and M7 Motorways, and all greater Sydney Road networks via the Brooks Road on-ramp.

- ? 2,625m? \* Land area
- ? 480m? \* Freestanding factory and office
- ? Dual roller shutter door access points
- ? Completely concreted site
- ? Excellent truck and vehicle access
- ? IN1 General Industrial zoning