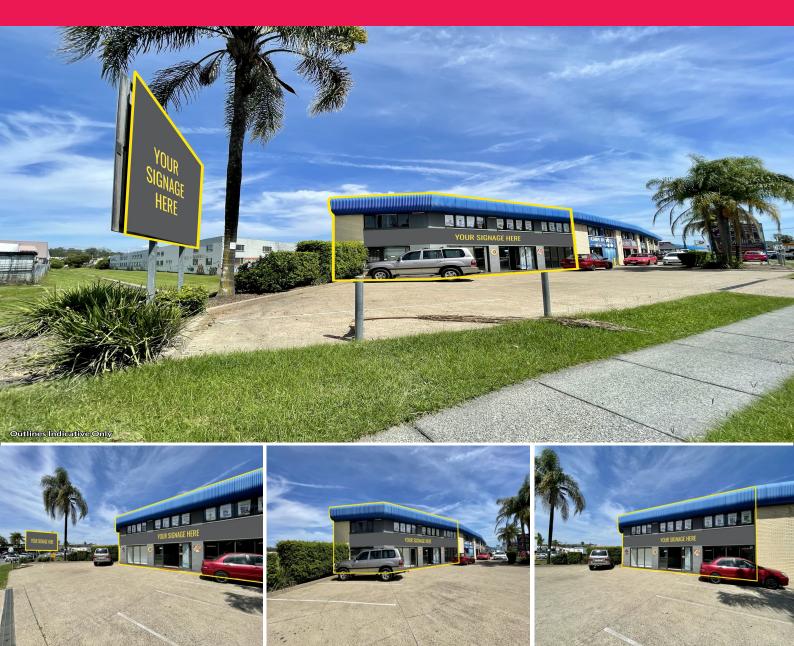

## **Owner Occupy Or Tenancy Available In Highly Exposed Location**

- \* 219m2\* of showroom / warehouse
- \* Including 25m2\* of approved mezzanine
- \* 4 allocated car parks
- \* 4.1m\* manual roller door
- \* NBN Hybrid Fibre Coaxial
- \* Great signage exposure
- \* Close proximity to M1 Motorway
- \* Central location in Lawrence Drive
- \* Exclusive kitchenette and toilet
- \* Low impact industry zoning
- \* More photos available upon enquiry
- \* Call today to arrange an inspection