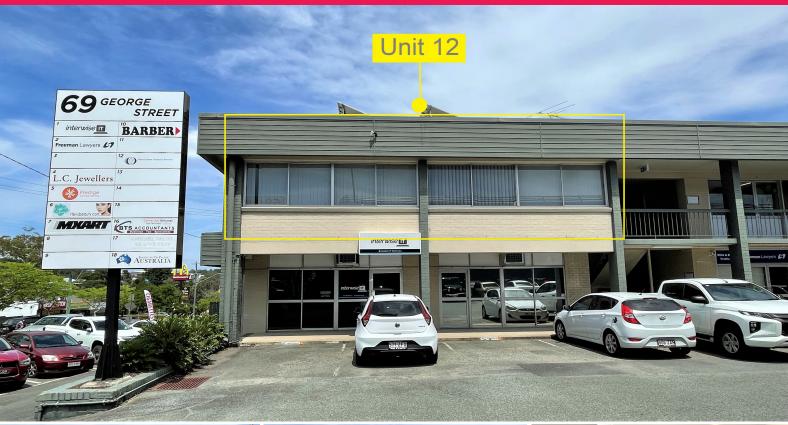

## **Tenanted Investment Or Eventually Owner Occupy**

- \* 151m2\* air-conditioned and carpeted office suite on 1st floor
- \* Leased to a leading organisation in the community services sector
- \* Currently leased until 26/01/2023 and is under rented for this level of office quality
- \* Great opportunity to buy now and then occupy later or re-lease it at a higher rental amount
- \* 5 various sized office rooms, reception area, storeroom, and a good-sized kitchen area
- \* Exclusive car parking on-site and free street parking at the front
- \* Front unit in the building facing a main street through Beenleigh
- $^{\star}$  Common area male and female toilets downstairs maintained by the Body Corp