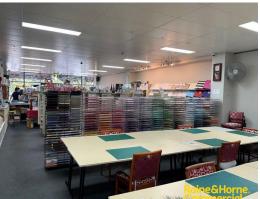

- ? 147m?\* totalling area
- ? Well presented functional, ground floor suite
- ? Open plan layout
- ? Excellent natural light
- ? Internal kitchenette/lunchroom area with amenities
- ? Ample on-site parking available
- ? Leased until September 2022