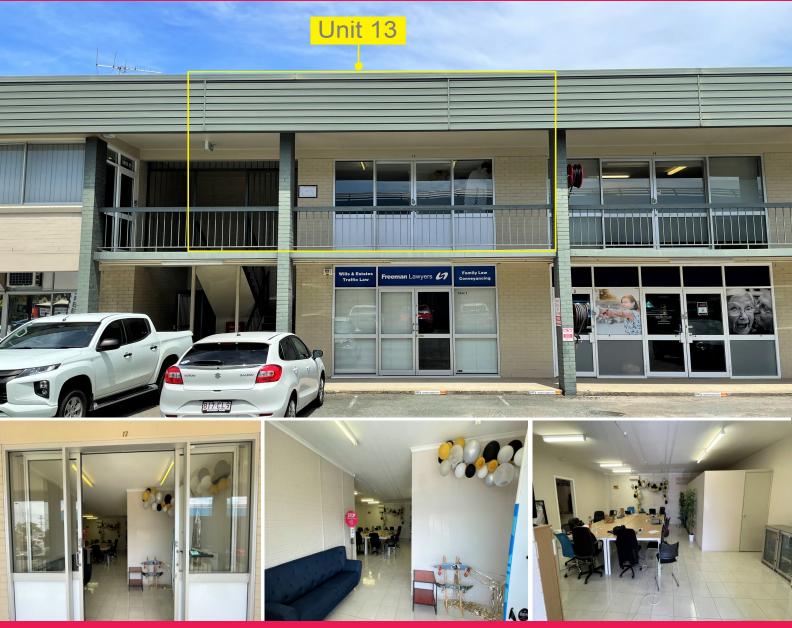

## 13/67-69 George Street, Beenleigh QLD 4207

## **Entry Level Tenanted Investment - Commercial Office Suite**

- \* 82m2\* air-conditioned and tiled office suite on 1st floor
- \* Leased to a leading organisation in the community services sector.
- \* The tenant pays rent + outgoings + GST per month
- \* Currently leased from 27/01/2020 until 26/01/2023
- \* Open plan area and a kitchenette area
- \* Exclusive car parking on-site and free street parking at the front
- \* The unit is near the front of the building facing a busy street through Beenleigh
- \* Common area male and female toilets downstairs maintained by the Body Corp
- \* 2-minute walk from Beenleigh CBD on City Road
- \* South and east-facing location, means no hot afternoon sun on the unit