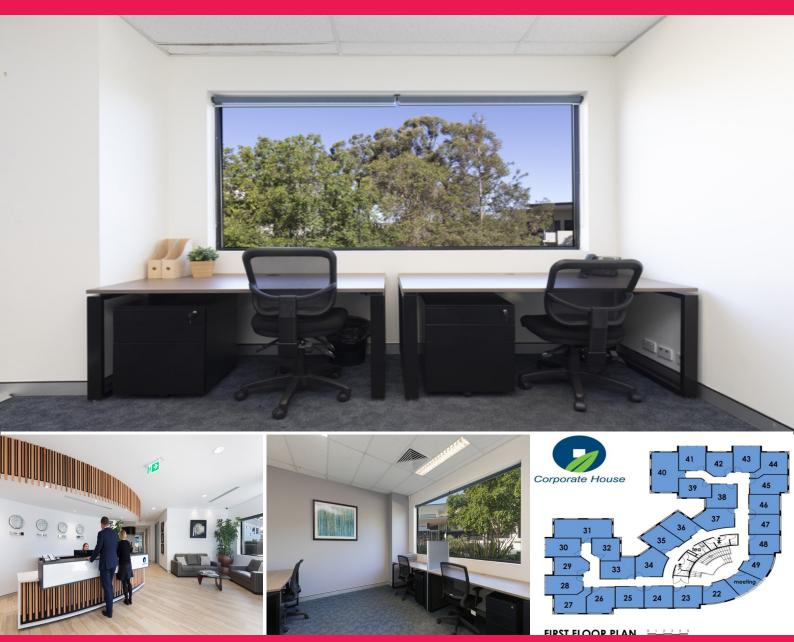

## 4 person office, only \$520 per week + GST

This spacious 4 person private window office is available for an immediate start!

An onsite cafe, a range of different meeting rooms and a boardroom, are all included in your office rental flat fee.

Offices

FOR LEASE

Private 4 person office, only \$520 per week + GST 1200sqm