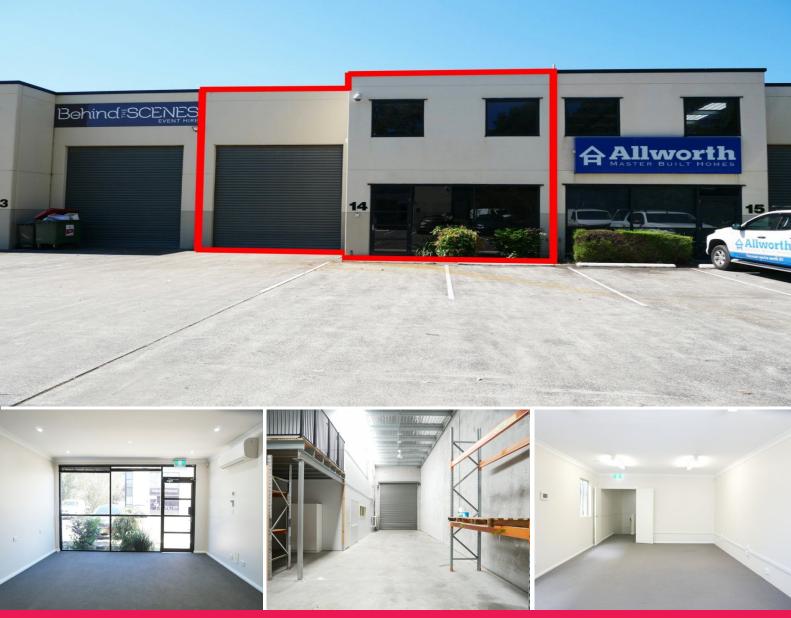

## Unit 14/22 Reliance Drive, Tuggerah NSW 2259

## LIFT YOUR IMAGE!

This excellent office and factory/warehouse combo is the perfect fit for most businesses.

Approx. 259m2 gross floor area comprising of approx. 185m2 warehouse and factory and approx. 55m2 of quality office fit-out, PLUS (approx.) 17m2 mezzanine.

The high and wide roller door and tilt panel construction make it perfect for pallet racking or storage.

If you want to lift the image of your business this is the place to do it!

CALL NOW AND INSPECT TODAY!