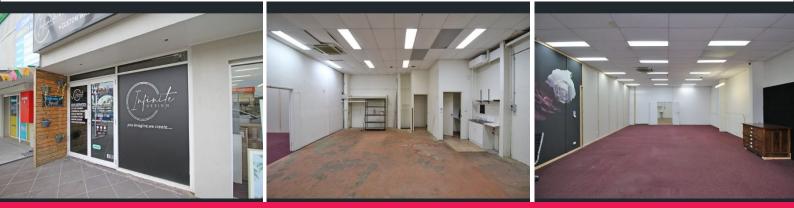

## Ideal Retail/Showroom in Industrial Precinct

- ? 198m2\* Showroom/Retail with Warehouse
- ? Excellent exposure and signage to thousands of daily passing traffic
- ? Easily accessible from M1 Motorway, Exit 42
- ? High ceilings for additional product display/storage
- ? Ducted Air-conditioning throughout
- ? Polished concrete floors for easy cleaning and flexible fit-outs
- ? Kitchenette with two separate toilets
- ? Plenty of customer parking in front of building
- ? Full perimeter fencing for security
- ? Ideal for food and drink-based businesses, or retail showroom
- ? Huge customer base, with large adjoining Industrial area
- ? Fit-out options available

Retail FOR LEASE

198sqm