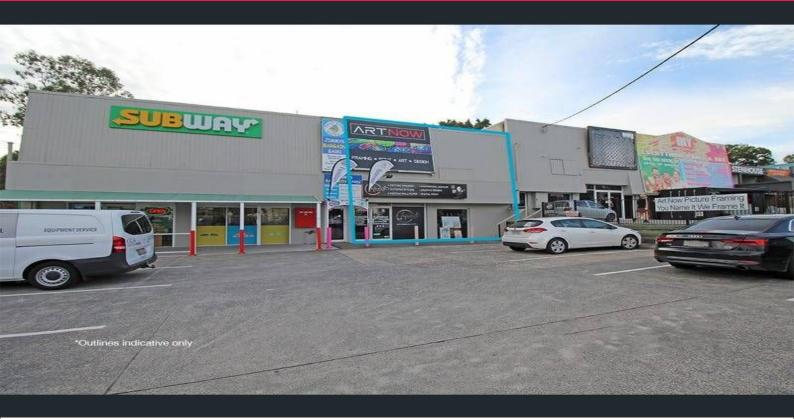

## 2/2 Christensen Road, Stapylton QLD 4207

## Ideal Retail/Showroom in Industrial Precinct

- ? 198m2\* Showroom/Retail with Warehouse
- ? Excellent exposure and signage to thousands of daily passing traffic
- ? Easily accessible from M1 Motorway, Exit 42
- ? High ceilings for additional product display/storage
- ? Ducted Air-conditioning throughout
- ? Polished concrete floors for easy cleaning and flexible fit-outs
- ? Kitchenette with two separate toilets
- ? Plenty of customer parking in front of building
- ? Full perimeter fencing for security
- ? Ideal for food and drink-based businesses, or retail showroom
- ? Huge customer base, with large adjoining Industrial area
- ? Fit-out options available

Retail FOR LEASE

198sqm