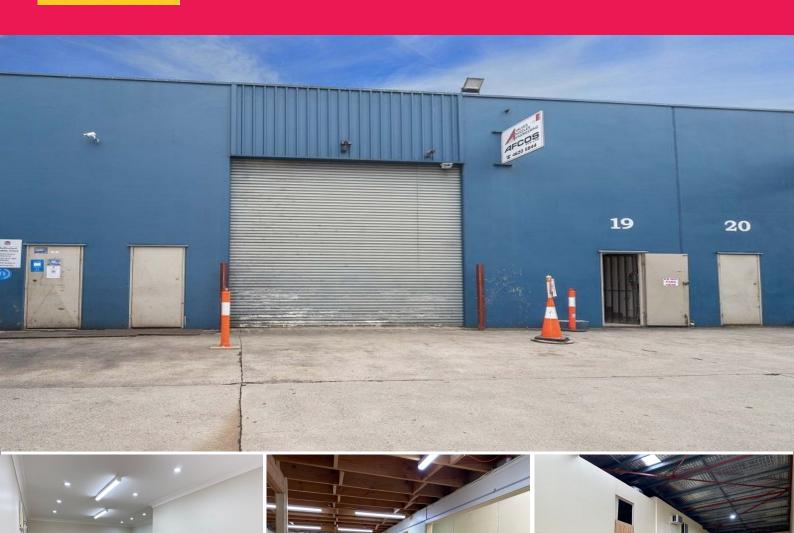

## Functional Industrial Unit | Available Now

The subject property is ideally located on Airds Road between the intersections of Rose Payten Drive and Swaffham Road. The property boasts excellent access to the M5 & M7 Motorways via Campbelltown Road and is within walking distance to Leumeah railway station and in close proximity to all the essential services of the Campbelltown CBD.

- ? Functional industrial unit totalling 257m?\*
- ? High clearance concrete panel construction
- ? Container height roller shutter door access
- ? Ground and first level partitioned offices
- ? Well presented office space
- ? Ample amenities plus shower
- ? Available now to occupy