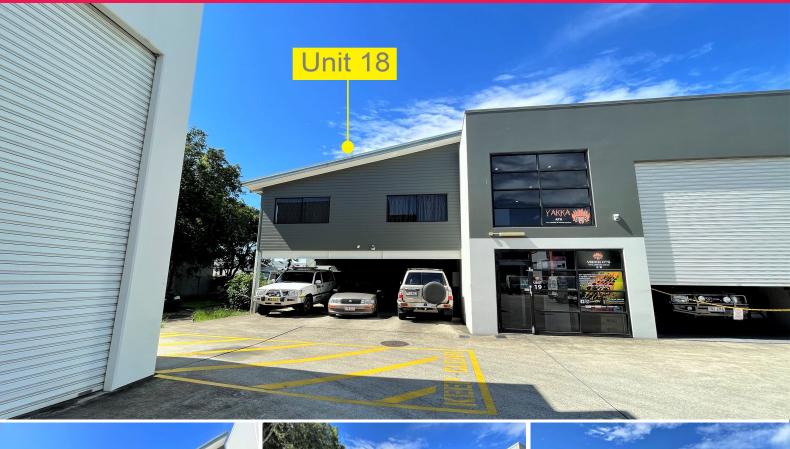

## 18/20-22 Ellerslie Road, Meadowbrook QLD 4131

## 115m2\* Approved Caretakers Unit

- \* 2 bedroom caretakers unit or an office unit
- \* Carpeted and air-conditioned
- \* Has a kitchen with a sink, a stove, an oven, benches, and cupboards
- \* Has a bathroom with a shower, toilet, and hand basin
- \* Open plan lounge and dining area
- \* Built-in wardrobes in both bedrooms and other cupboards
- \* Secured storage room downstairs under the stairs
- \* Undercover car parking for 3-6 cars
- \* Common area outside of the unit can be used by unit 18 tenant
- \* Located in a gated warehouse unit complex
- \* Close to Logan Motorway and M1 Pacific Motorway
- \* Close to Meadowbrook shopping centre and a Hotel