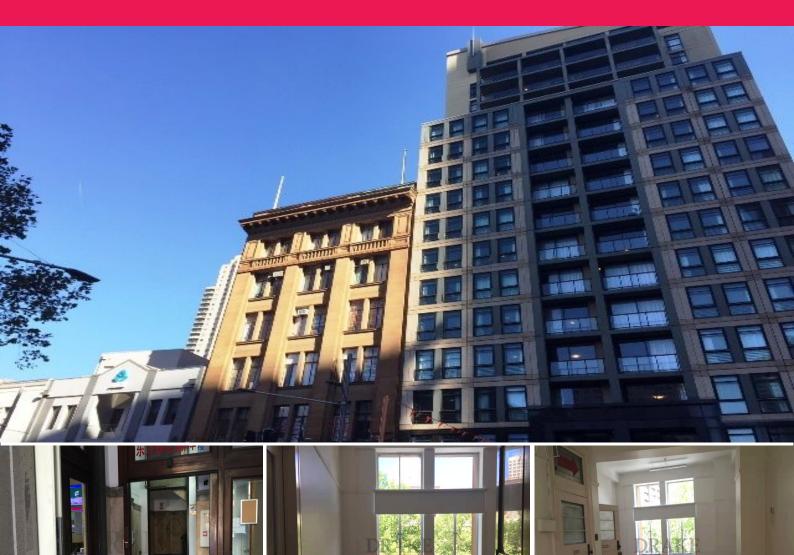

Level 2/203 & 204/661 George Street, Sydney NSW 2000

## **George Street Small Offices For Lease**

- \* Approx. 35.4m2
- \* Lift and stair access
- \* Toilets in common area
- \* Ample natural light
- \* Facing George St
- \* Suitable for general offices, PTE, private tutoring and upper floor retails
- \* Great location close to Chinatown, Central Station, Haymarket, UTS, Thai Town etc
- \* Affordable rent

Please ring David on 0492 92 9791 or Joy on 0420 314 838 for more information or arranging inspections.

Offices

FOR LEASE

\$1,770 plus GST pm

35.4sqm