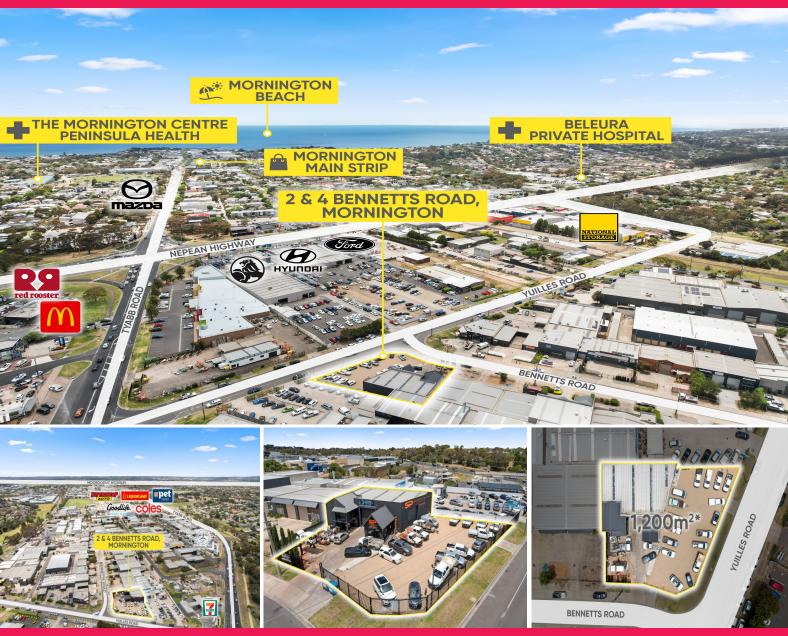

### HIGH EXPOSURE CORNER INVESTMENT OVER TWO TITLES

Ray White Commercial Oakleigh is excited to present 2 & 4 Bennetts Road, Mornington to a marketplace hungry for a quality investment offering. This is a fantastic opportunity for the astute investor, land banker or developer to purchase a property with a multitude of options whilst benefitting from a healthy passing income.

Industrial FOR SALE

368sqm

- ? Total land area | 1,200m2\*
- ? Total building area | 368m2\*
- ? Includes mezzanine/storage area | 33m2\*
- ? 3 + 3 + 3 Year Lease (January 2022)
- ? Currently returning | \$90,000 p/a net
- ? Neighbouring businesses include: Mercedes-Benz Mornington, Mornington Holden, Mornington Hyundai, Jeff Wignall