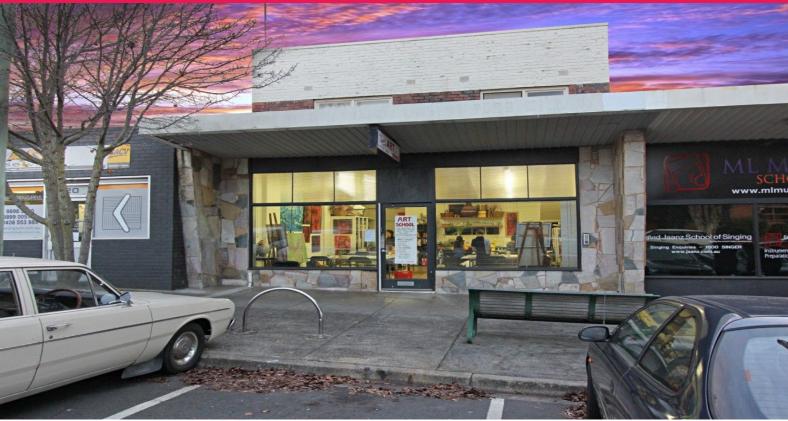

## TRANQUIL RETAIL /OFFICE OPPORTUNITY

- ? Total lettable area 70m2 approx.
- ? Comprising open plan and flexible layout
- ? Private amenities including kitchen and toilet
- ? Parking directly out front
- ? Convenient and easily accessible location, right near Middleborough Road and the Eastern Freeway

FOR LEASE

70sqm