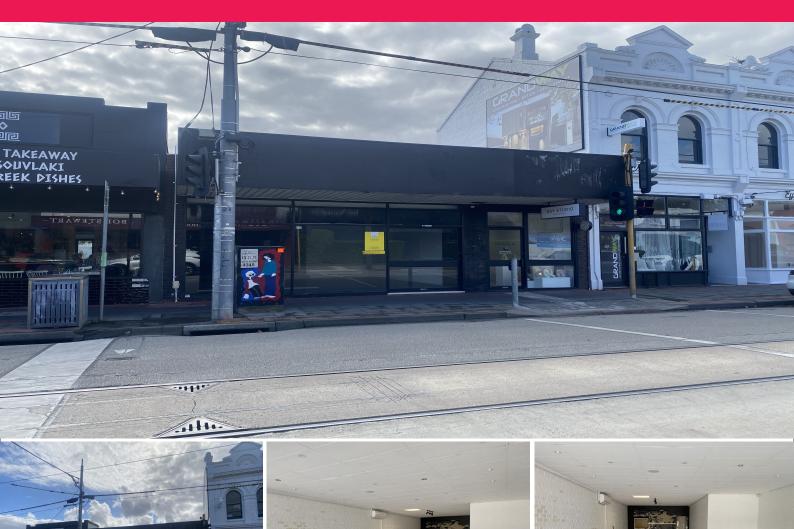

## SUPERB RETAIL OPPORTUNITY - FLEXIBLE LEASE TERMS!

- ? Total building area | 110m2\*
- ? Located on busy Waverley in the heart of Malvern
- ? Top location in front of pedestrian crossing
- ? Rear access with on-site parking for 4-6 cars
- ? Heating/cooling, security cameras plus alarm and refurbished toilet and kitchenette!
- ? Suitable for retail and food business (STCA)
- ? Available now!

Ryan Amler | 0401 971 622 George Ganavas | 0478 634 562

\*All areas and figures approx only. All boundaries are indicative only. All precaution has been taken to establis

Retail

FOR LEASE

110sqm