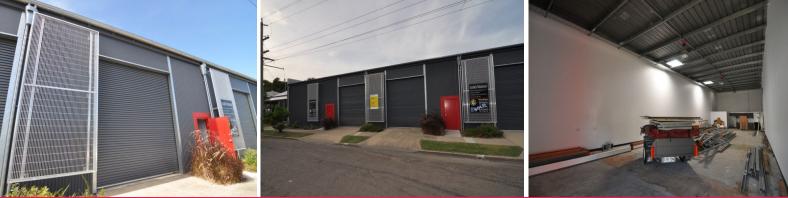

## 2/165 Boundary Street, Railway Estate QLD 4810

## Fully refurbished fringe CBD warehouse unit

Unit 2, 165 Boundary Street is part of a 4 unit complex that has recently undergone a complete modernisation.

The unit includes:

- 221 sqm floor area
- Disabled bathroom & shower
- Kitchen
- 2 on-site car spaces
- Electric roller door
- Large signage allocation
- Great natural light

The property is located within a short walk to the new CBD Stadium site and has easy access to the Port, CBD and

Industrial FOR SALE

221sqm

Ray White, Commercial

Townsville

Troy Townsend 0407213887 troy.townsend@raywhite.com