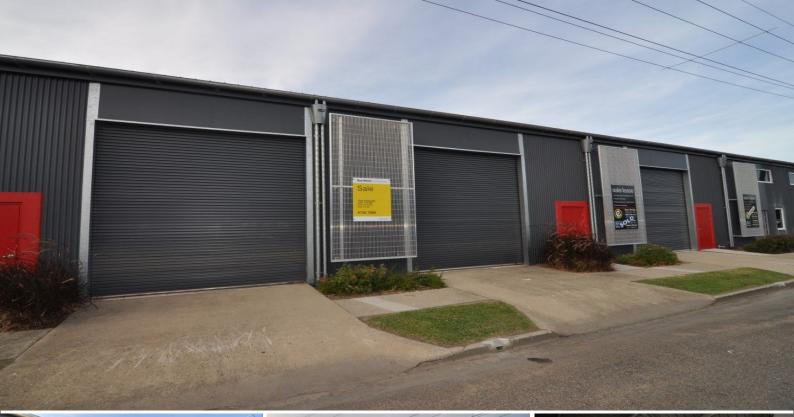

## 2/165 Boundary Street, Railway Estate QLD 4810

## Fully refurbished fringe CBD warehouse unit

Unit 2, 165 Boundary Street is part of a 4 unit complex that has recently undergone a complete modernisation.

The unit includes:

- 221 sqm floor area
- Disabled bathroom & shower
- Kitchen
- 2 on-site car spaces
- Electric roller door
- Large signage allocation
- Great natural light

The property is located within a short walk to the new CBD Stadium site and has easy access to the Port, CBD and

Industrial FOR SALE

221sqm

Ray White, Commercial

Townsville

Troy Townsend 0407213887 troy.townsend@raywhite.com