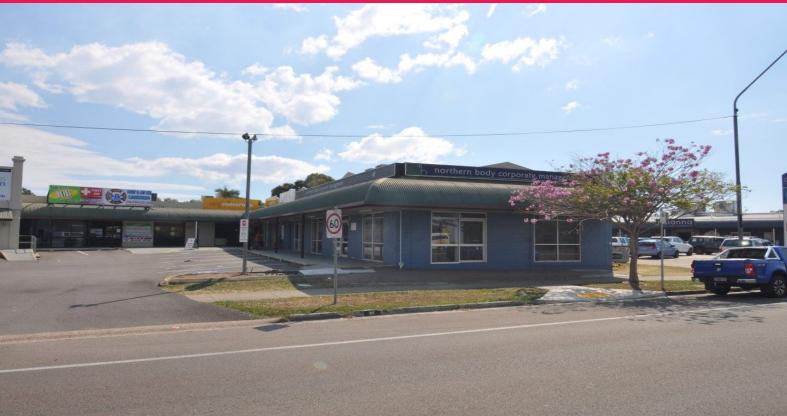

Suite 1/32 Thuringowa Drive, Thuringowa Central QLD

## Thuringowa Drive office suite opposit Willows

Previously occupied by Northern Body Corporate Managers, this 160 sqm professional office suite could be adapted to suit a variety of uses including medical, allied health or retail.