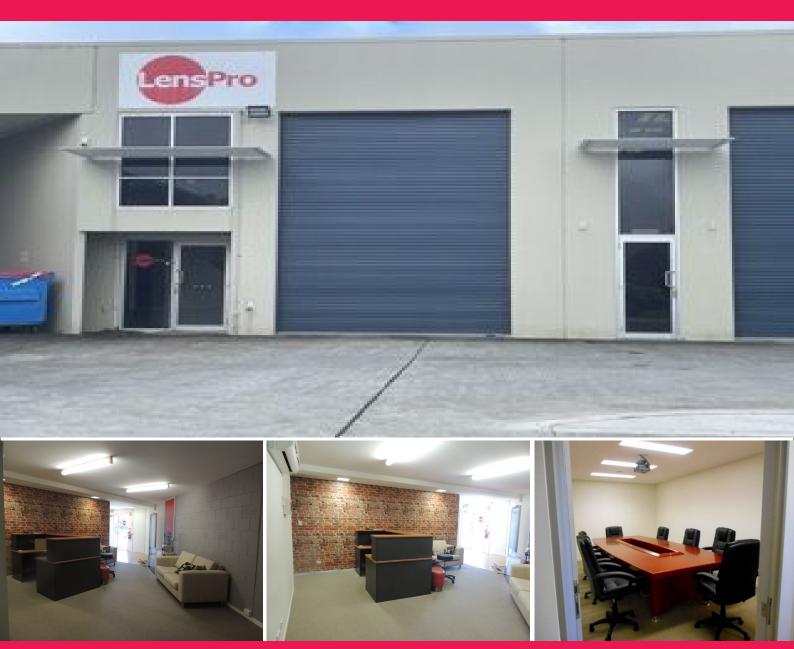

### Office Space With Warehouse

- \* Executive office and small warehouse
- \* 155m2\* of offices over 2 levels
- \* 56m2\* of warehouse floor area
- \* 4 offices in total and 1 boardroom
- \* 3 allocated car parks on site with additional visitor parks
- \* Cat 6 cabling & nbn Fibre to the Node available
- \* Available March 2022

#### \*approximately

Please contact the listing agent for more details by clicking on the link above.

Disclaimer:

Ray White has not indep

Offices

FOR LEASE

211sqm