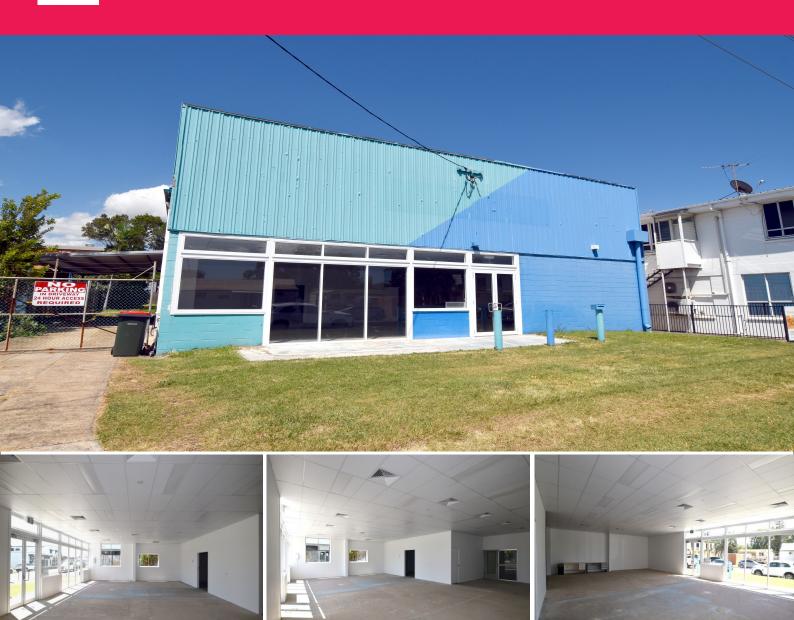

## 23 Off Street, Gladstone Central QLD 4680

## :: UNIQUE COMMERCIAL SHOWROOM + 4 BEDROOM RESIDENCE + YARD & SHED

- :: Absolutely unique property, 333m2 in the main building\*
- :: Refreshed front with good street appeal
- :: Air conditioned showroom, open plan
- :: Side access with delivery bay
- :: Upstairs mezzanine for additional storage
- :: Adjoining 4 bedroom unit in the same building
- :: Generous awning area and rear undercover area
- :: Secure fully fenced yard
- :: Separate shed to rear of property

Showrooms/bulky Goods FOR LEASE

333sqm

Ray White.

John Fieldus 0409723288 john.fieldus@raywhite.com