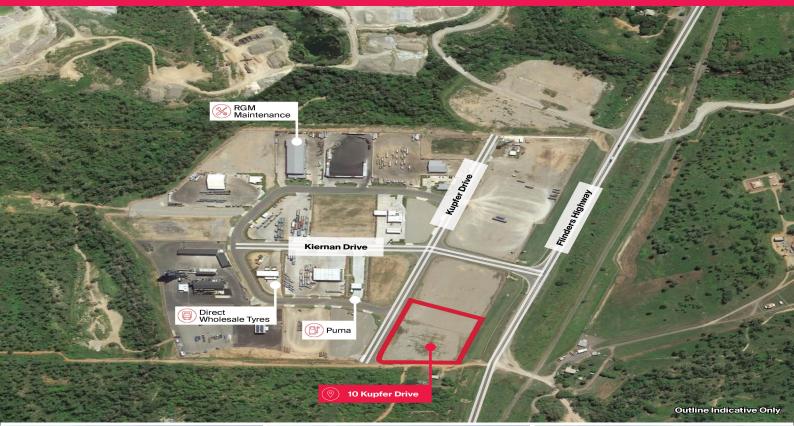

## 10 Kupfer Drive, Roseneath QLD 4811

## Land Bank Opportunity with Income Secured by Toll

Knight Frank Townsville is pleased to present 10 Kupfer Drive Roseneath, to the market for sale.

The property presents a rare opportunity to secure an income generating asset leased to Global transport and logistics company Toll Group located within Townsville's most strategic and sought after industrial markets.

Key Investment Highlights include:

- Significant 1.5 ha \* medium impact industry zoned site with 100m \* frontage to the Flinders Highway
- Fully secure gravel hardstand site with multiple crossovers
- Annual net income of \$238,9730 + GST
- Fixed 3% annual increases
- Triple net lease with