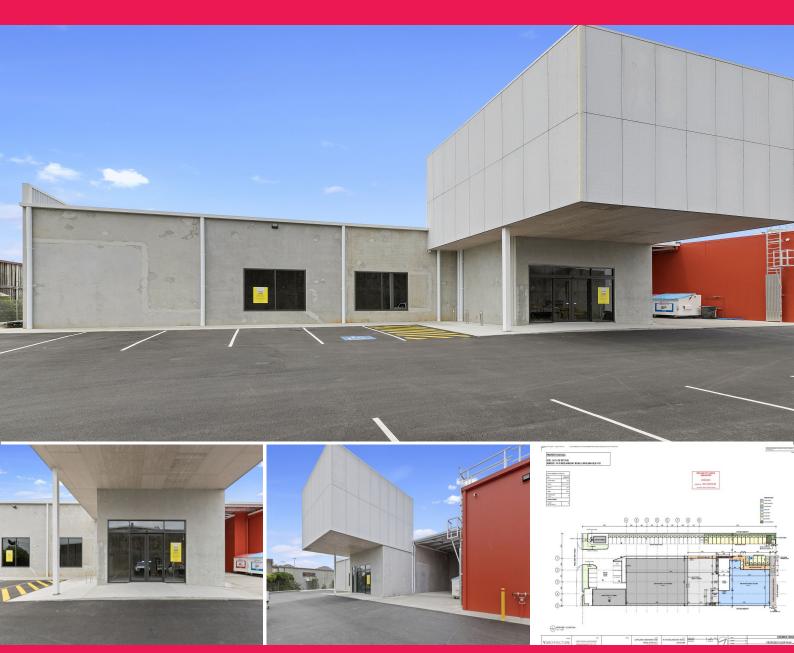

## **High Profile Retail Showroom Adjoining Total Tools**

Ray White Commercial Bayside are proud to offer this recently completed retail showroom for lease. Considered a blank canvas the Landlord is able to customise the external presentation of the building along with meeting your specific fitout requirements.

Features include:

- 610m?\* NLA
- Self-contained amenities
- Staffroom
- Huge signage opportunities to both Redland Bay Road and Moreton Bay Road
- Massive on-site car park

Due to the high level o

Retail